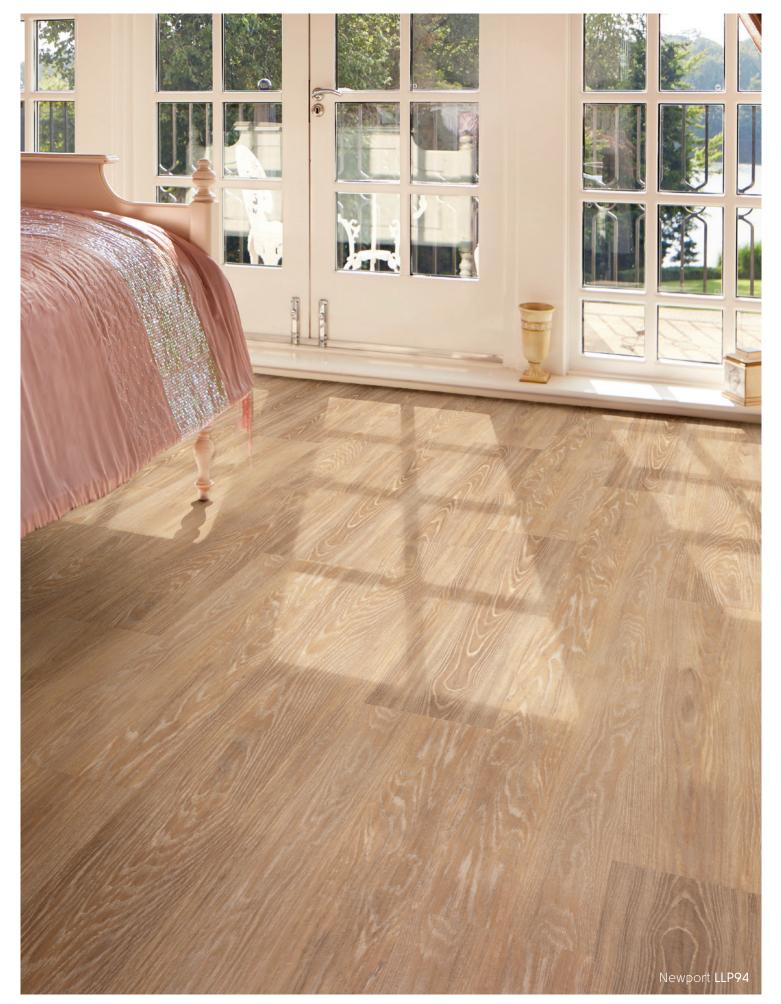

## Karndean LooseLay

Our award-winning Karndean LooseLay collections feature a wide-ranging color palette, from the distressed hues of Hudson, to the deep chocolate tones of Dover and the vibrant copper tones of Winchester. Choose from traditional and contemporary oaks, fashionable rustics and travertine and slate effect tiles.

Featuring our K-Wave friction grip backing that holds the product in place, Karndean LooseLay creates a strong bond to the subfloor using a combination of weight and friction.

Perfect for temporary and permanent use, Karndean LooseLay is ideal if you are interested in changing out the flooring frequently or reducing noise transfer to rooms below. In addition, it's quick and easy to install and can be laid over most existing hard floors.