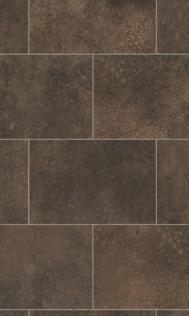

# Karndean LooseLay Stone (20" x 24")

.

Within our Karndean LooseLay stones, you'll find a mix of travertine, concrete, slate and textile inspired visuals.

## Karndean LooseLay Stone

20" x 24" (500mm x 610mm)\*

Pennsylvania LLT204

Arizona **LLT200** 

Nevada LLT205

Montana LLT203

\*Actual product size: 19.7″ x 24″

Thickness: 0.18" (4.5mm)