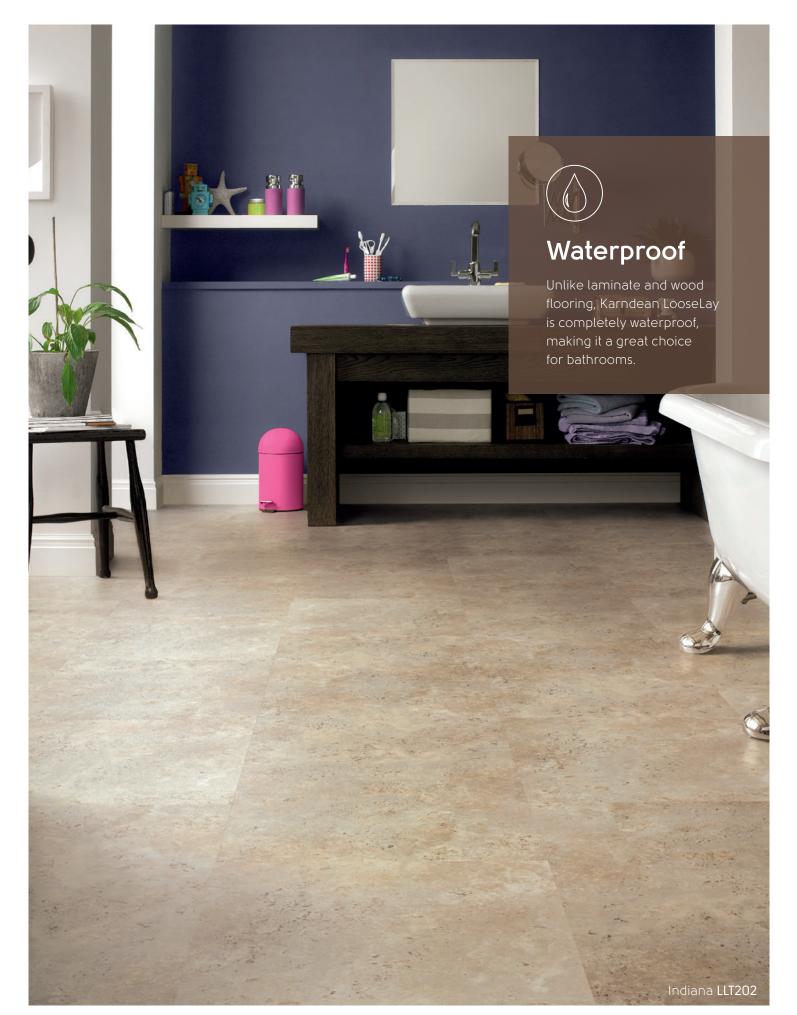

### Waterproof

Karndean's waterproof floors stand up to spills of all sizes.

# Karndean LooseLay Stone (20" x 24")

.

Within our Karndean LooseLay stones, you'll find a mix of travertine, concrete, slate and textile inspired visuals.