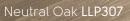

## Karndean LooseLay

Our award-winning Karndean LooseLay collections feature a wide-ranging color palette, from the distressed hues of Hudson, to the deep chocolate tones of Dover and the vibrant copper tones of Winchester. Choose from traditional and contemporary oaks, fashionable rustics and travertine and slate effect tiles.

Featuring our K-Wave friction grip backing that holds the product in place, Karndean LooseLay creates a strong bond to the subfloor using a combination of weight and friction.

Perfect for temporary and permanent use, Karndean LooseLay is ideal if you are interested in changing out the flooring frequently or reducing noise transfer to rooms below. In addition, it's quick and easy to install and can be laid over most existing hard floors.

### Mixed wood and stone

Wood frame with stone inset

Note: Do not cut Karndean LooseLay planks or tiles into pieces that are smaller than the width of the product, as this will affect the quality of the installation.