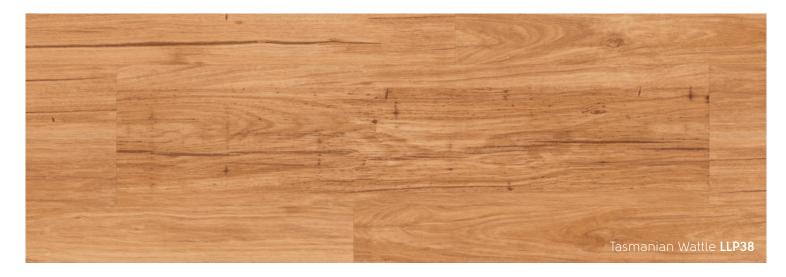

# Karndean LooseLay WOOD (41" x 10")

Our Karndean LooseLay woods offer a wide variety of colors and styles, including classic, worn and distressed, and popular contemporary looks