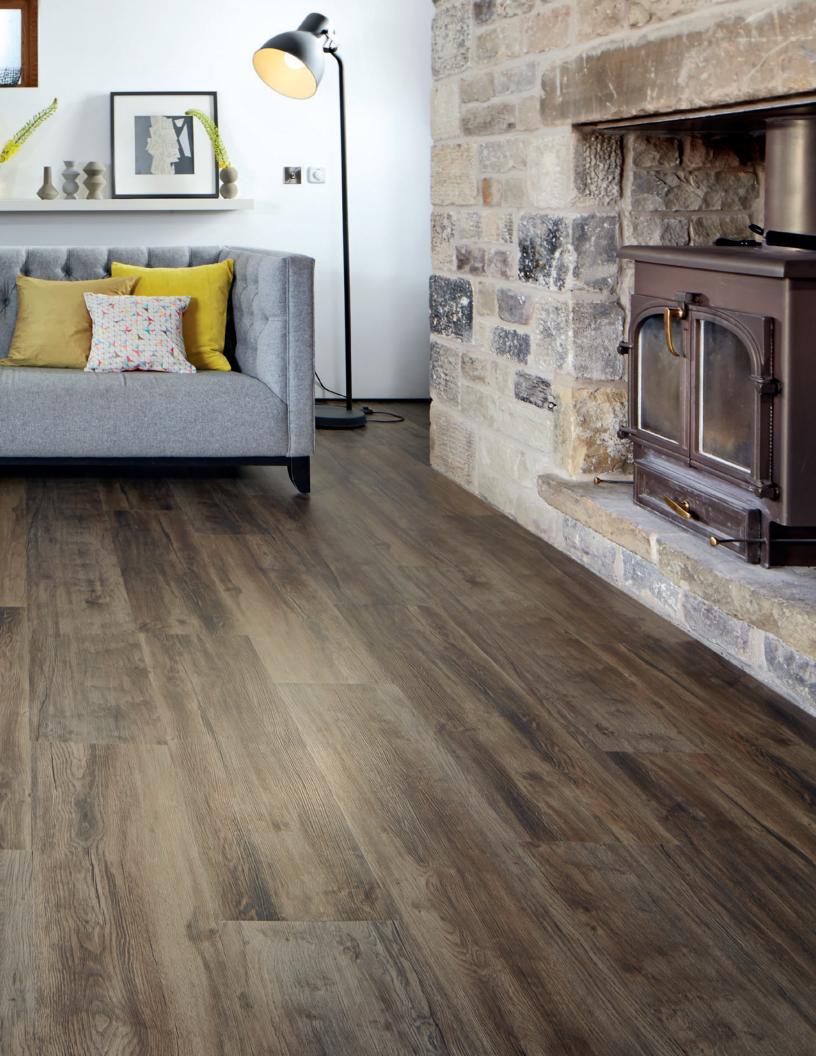

## Karndean LooseLay

Our award-winning Karndean LooseLay collections feature a wide-ranging color palette, from the distressed hues of Hudson, to the deep chocolate tones of Dover and the vibrant copper tones of Winchester. Choose from traditional and contemporary oaks, fashionable rustics and travertine and slate effect tiles.

Featuring our K-Wave friction grip backing that holds the product in place, Karndean LooseLay creates a strong bond to the subfloor using a combination of weight and friction.

Perfect for temporary and permanent use, Karndean LooseLay is ideal if you are interested in changing out the flooring frequently or reducing noise transfer to rooms below. In addition, it's quick and easy to install and can be laid over most existing hard floors.