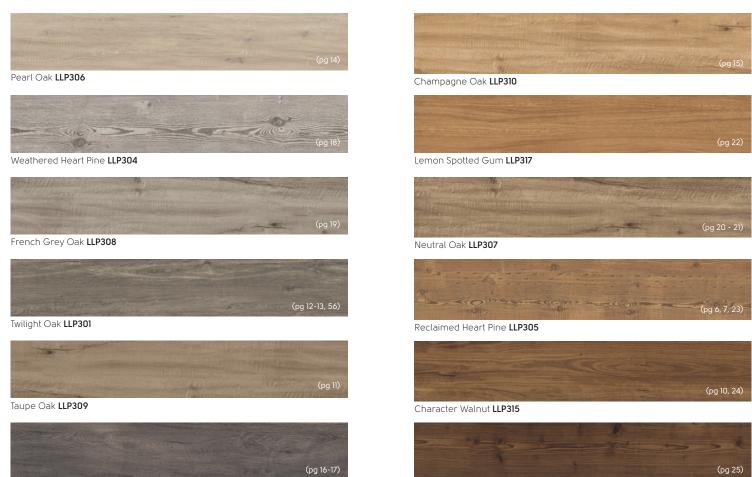

# More designs available in the Karndean LooseLay range...

 $(41'' \times 10'')$ 

## Karndean LooseLay Wood

41" x 10" (1050mm x 250mm)\*