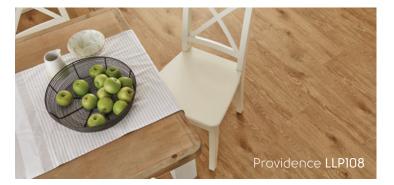

## Karndean LooseLay

Our award-winning Karndean LooseLay collections feature a wide-ranging color palette, from the distressed hues of Hudson, to the deep chocolate tones of Dover and the vibrant copper tones of Winchester. Choose from traditional and contemporary oaks, fashionable rustics and travertine and slate effect tiles.

Featuring our K-Wave friction grip backing that holds the product in place, Karndean LooseLay creates a strong bond to the subfloor using a combination of weight and friction.

Perfect for temporary and permanent use, Karndean LooseLay is ideal if you are interested in changing out the flooring frequently or reducing noise transfer to rooms below. In addition, it's quick and easy to install and can be laid over most existing hard floors.