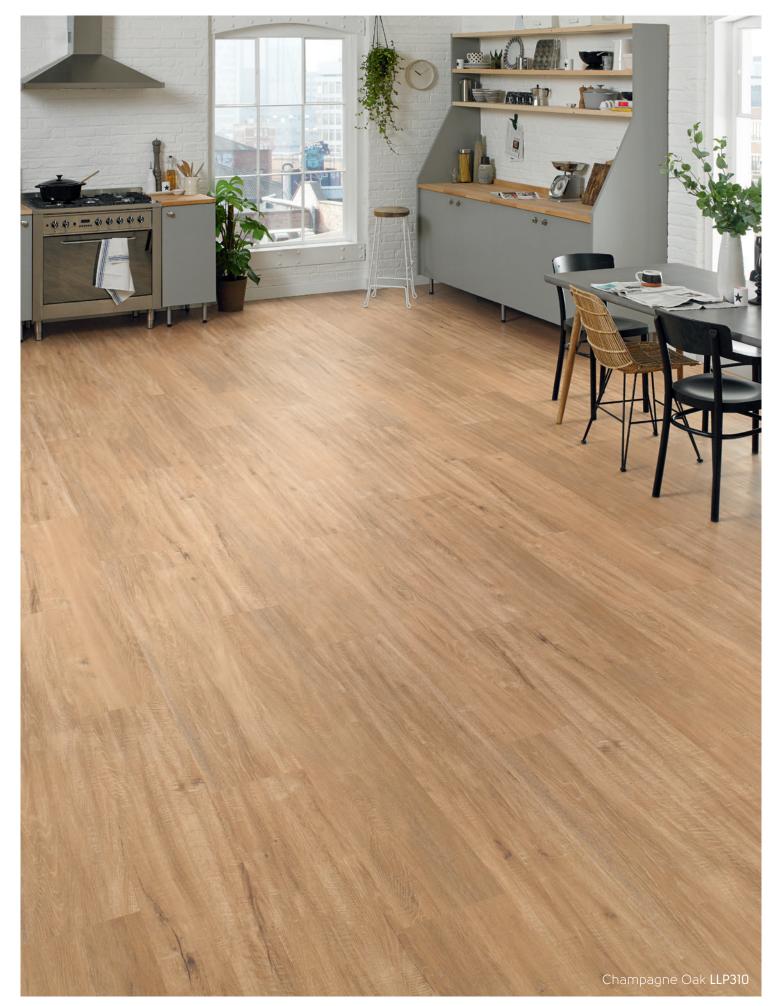

# Karndean LooseLay WOOD (41" x 10")

Our Karndean LooseLay woods offer a wide variety of colors and styles, including classic, worn and distressed, and popular contemporary looks

## Low maintenance

Our K-Guard+ technology ensures an easy to clean floor with just a sweep and a mop. No sanding, varnishing or staining required.