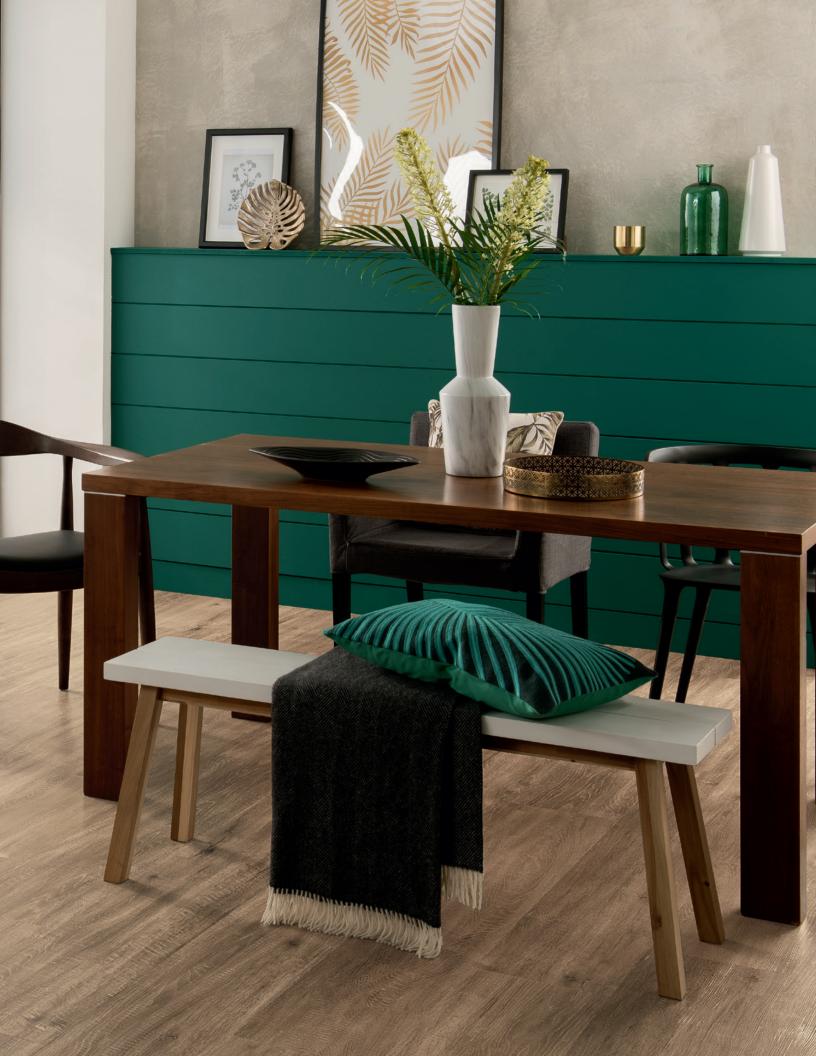

## Karndean LooseLay

Our award-winning Karndean LooseLay collections feature a wide-ranging color palette, from the distressed hues of Hudson, to the deep chocolate tones of Dover and the vibrant copper tones of Winchester. Choose from traditional and contemporary oaks, fashionable rustics and travertine and slate effect tiles.

Featuring our K-Wave friction grip backing that holds the product in place, Karndean LooseLay creates a strong bond to the subfloor using a combination of weight and friction.

Perfect for temporary and permanent use, Karndean LooseLay is ideal if you are interested in changing out the flooring frequently or reducing noise transfer to rooms below. In addition, it's quick and easy to install and can be laid over most existing hard floors.