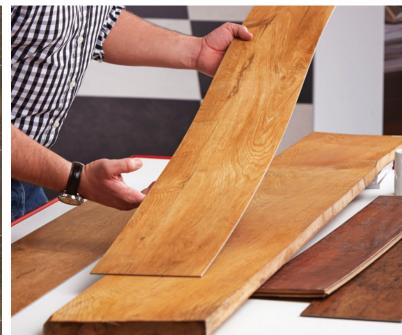

### We offer three types of product:

gluedown, loose lay and rigid core

## Gluedown

Individual tiles and planks are stuck down using adhesive

Professional installation required

Suitable for any budget

Subfloor must be dry, smooth and flat

Available in a wide range of designs, colors, textures and formats

## Loose lay

Quick and easy to install

Installs over most existing hard floors

No adhesive required, but tackifier recommended in some installations

Professional installation recommended

## **Rigid core**

Hides subfloor imperfections

Quick and easy to install

Professional installation recommended

Suitable for subfloors up to 95% RH

No expansion gap required

Reduces noise transfer by 13dB

Expansion gap of 0.2" required