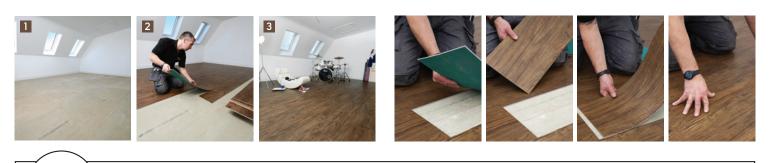

Featuring our K-Wave friction grip backing that holds the product in place, Karndean LooseLay creates a strong bond to the subfloor using a combination of weight and friction.

Perfect for temporary and permanent use, Karndean LooseLay is ideal if you are interested in changing out the flooring frequently or reducing noise transfer to rooms below. In addition, it's quick and easy to install and can be laid over most existing hard floors.

# Why Karndean LooseLay?

All the benefits of Karndean Designflooring plus the added benefits of...

Quick and easy to install

With its K-Wave friction grip backing, Karndean LooseLay is quick and easy to install over existing hard floors.

# Quick and easy to install

Karndean LooseLay can be installed over most existing hard floors. All you need is a sound, smooth, dry and dust-free subfloor.