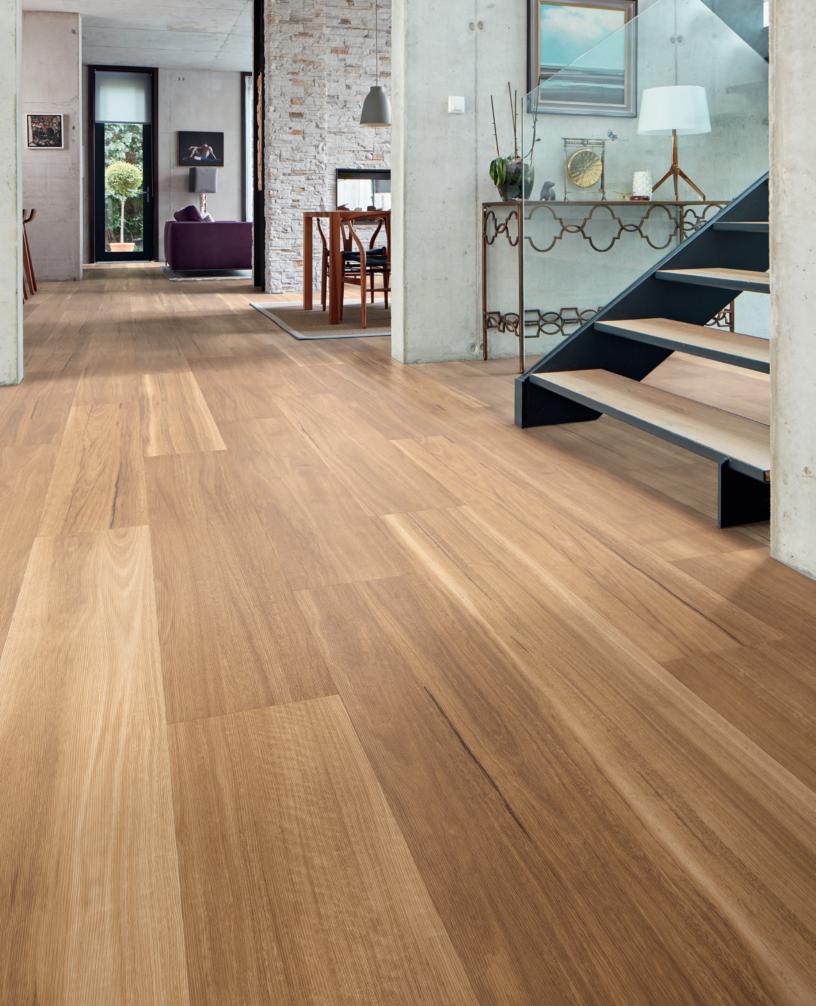

## Karndean LooseLay

Our award-winning Karndean LooseLay collections feature a wide-ranging color palette, from the distressed hues of Hudson, to the deep chocolate tones of Dover and the vibrant copper tones of Winchester. Choose from traditional and contemporary oaks, fashionable rustics and travertine and slate effect tiles.

Featuring our K-Wave friction grip backing that holds the product in place, Karndean LooseLay creates a strong bond to the subfloor using a combination of weight and friction.

Perfect for temporary and permanent use, Karndean LooseLay is ideal if you are interested in changing out the flooring frequently or reducing noise transfer to rooms below. In addition, it's quick and easy to install and can be laid over most existing hard floors.