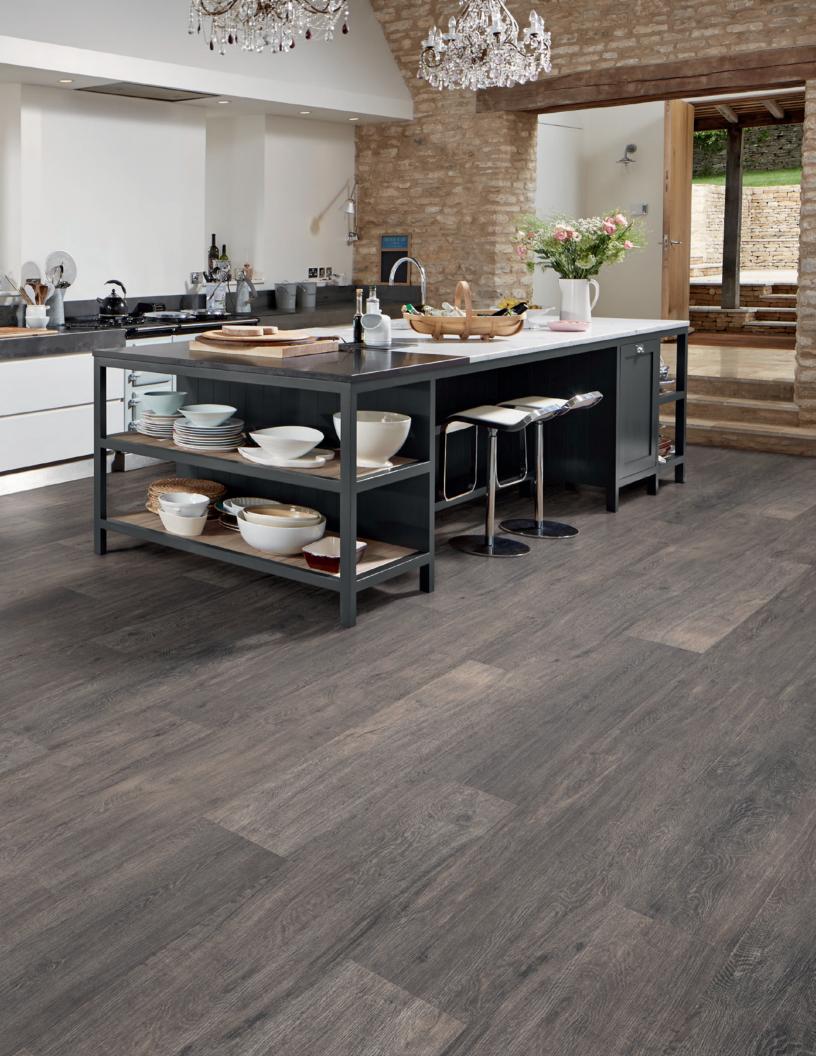

## Karndean LooseLay

Our award-winning Karndean LooseLay collections feature a wide-ranging color palette, from the distressed hues of Hudson, to the deep chocolate tones of Dover and the vibrant copper tones of Winchester. Choose from traditional and contemporary oaks, fashionable rustics and travertine and slate effect tiles.

Featuring our K-Wave friction grip backing that holds the product in place, Karndean LooseLay creates a strong bond to the subfloor using a combination of weight and friction.

Perfect for temporary and permanent use, Karndean LooseLay is ideal if you are interested in changing out the flooring frequently or reducing noise transfer to rooms below. In addition, it's quick and easy to install and can be laid over most existing hard floors.