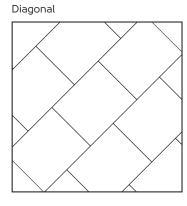

the flooring frequently or reducing noise transfer to rooms below. In addition, it's quick and easy to install and can be laid over most existing hard floors.

# Why Karndean LooseLay?

All the benefits of Karndean Designflooring plus the added benefits of...



Quick and easy to install

With its K-Wave friction grip backing, Karndean LooseLay is quick and easy to install over existing hard floors.



#### Individually replaceable

If a plank or tile is damaged, Karndean LooseLay is very easy to lift and replace.



#### Reduces noise transfer

Reduces noise transfer to rooms below. It's quieter than laminate, and perfect for upstairs bedrooms, playrooms or loft conversion.



# Laying pattern ideas

## Wood layouts



Chevron

Striped





Herringbone







Striped

## Stone layouts





### Mixed wood and stone





Wood frame with stone inset





Note: Do not cut Karndean LooseLay planks or tiles into pieces that are smaller than the width of the product, as this will affect the quality of the installation.

# Karndean LooseLay LONGDOARD (59" x 10")

Karndean LooseLay Longboard is a collection of 12 woods featuring authentic designs in a 59" extra-long format.













## Extra large planks

Karndean LooseLay Longboard features 59" long planks, ideal for larger areas of the home including hallways, open-plan living spaces and bedrooms.











## Realistic designs

All our products are created in-house by our team of designers to bring you one of a kind, beautiful floors.













# Karndean LooseLay WOOD (41" x 10")

Our Karndean LooseLay woods offer a wid