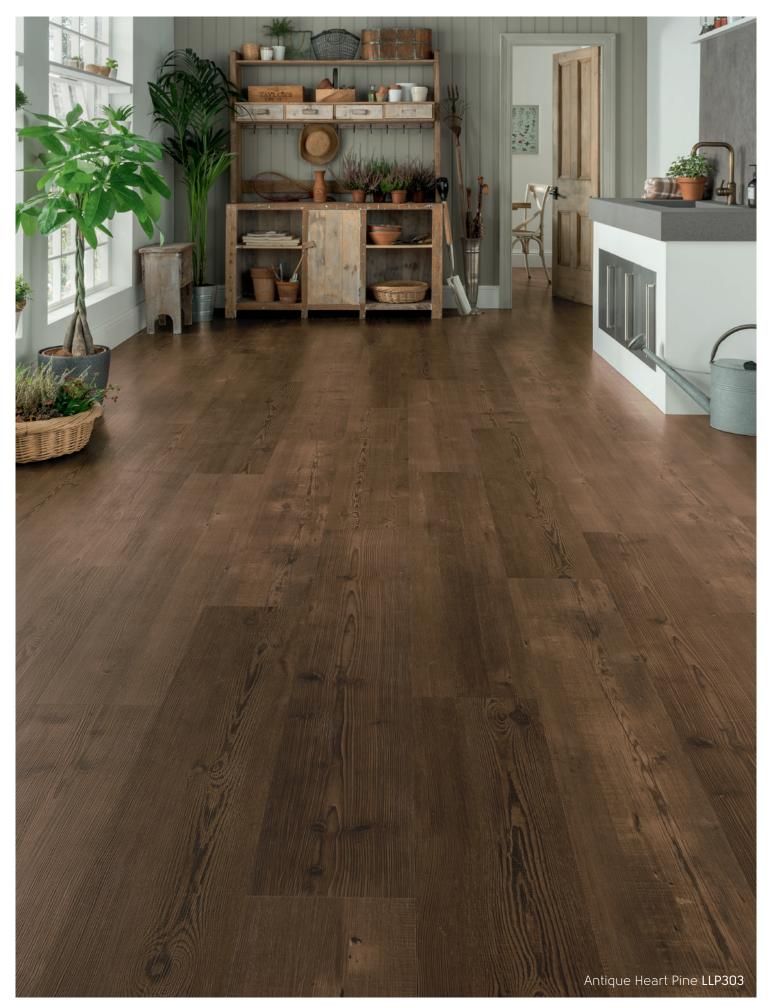

# Karndean LooseLay LONGDOARD (59" x 10")

Karndean LooseLay Longboard is a collection of 12 woods featuring authentic designs in a 59" extra-long format.

## Karndean LooseLay Longboard

59" x 10" (1500mm x 250mm)\*

Raven Oak LLP302

Antique Heart Pine LLP303

\*Actual product size: 59.1" x 9.85"