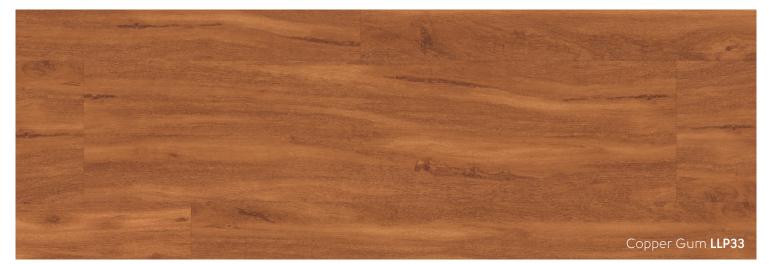

## Karndean LooseLay

Our award-winning Karndean LooseLay collections feature a wide-ranging color palette, from the distressed hues of Hudson, to the deep chocolate tones of Dover and the vibrant copper tones of Winchester. Choose from traditional and contemporary oaks, fashionable rustics and travertine and slate effect tiles.

# Karndean LooseLay WOOD (41" x 10")

Our Karndean LooseLay woods offer a wide variety of colors and styles, including classic, worn and distressed, and popular contemporary looks