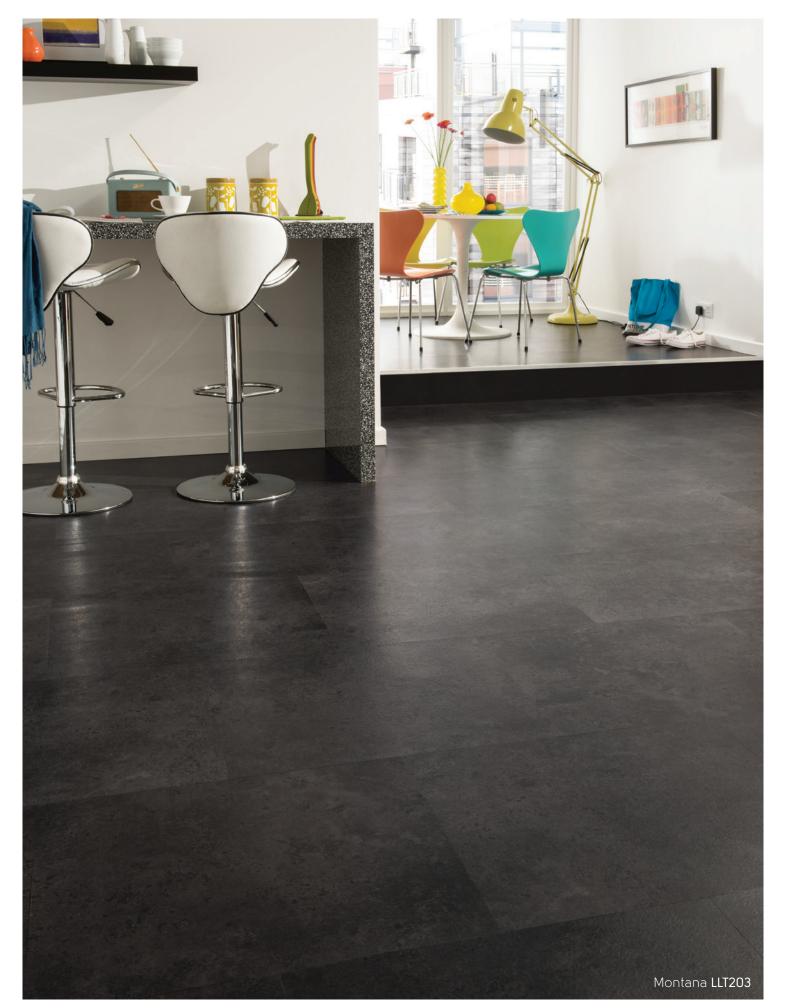

# Karndean LooseLay Stone (20" x 24")

.

Within our Karndean LooseLay stones, you'll find a mix of travertine, concrete, slate and textile inspired visuals.

## Karndean LooseLay Stone

20" x 24" (500mm x 610mm)\*

Pennsylvania LLT204

Arizona **LLT200** 

Nevada LLT205

Montana LLT203

\*Actual product size: 19.7″ x 24″

Thickness: 0.18" (4.5mm)