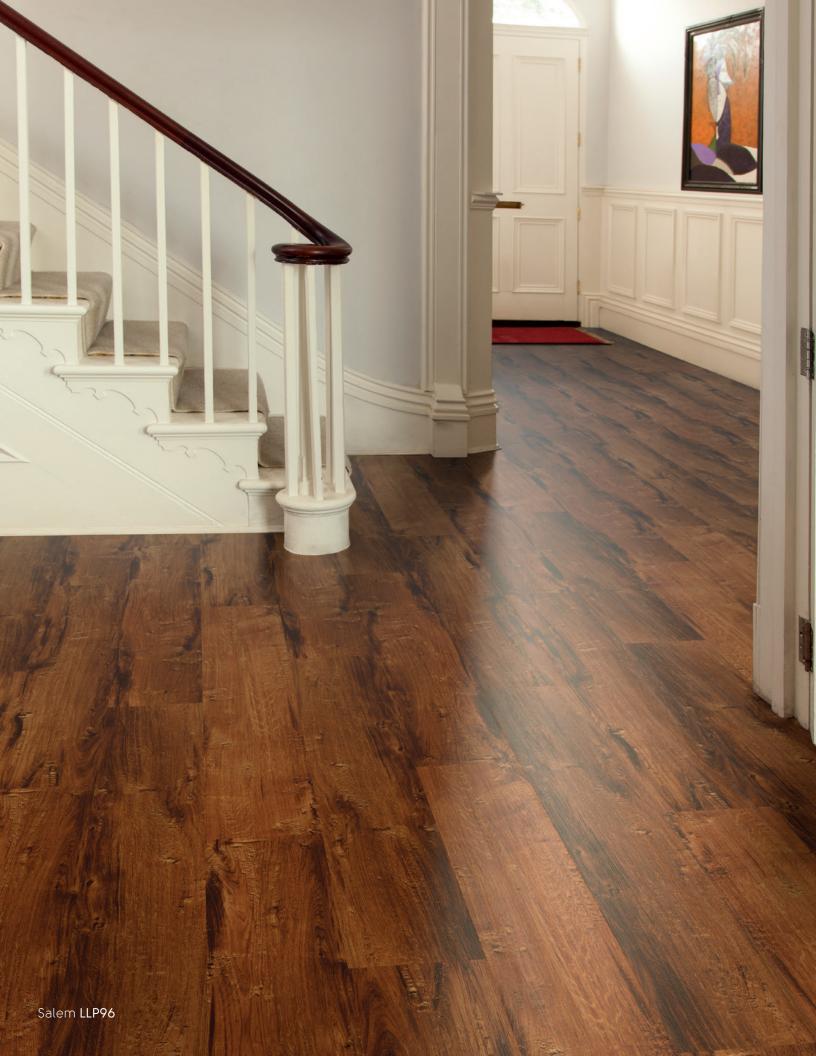

## Karndean LooseLay

Our award-winning Karndean LooseLay collections feature a wide-ranging color palette, from the distressed hues of Hudson, to the deep chocolate tones of Dover and the vibrant copper tones of Winchester. Choose from traditional and contemporary oaks, fashionable rustics and travertine and slate effect tiles.

Featuring our K-Wave friction grip backing that holds the product in place, Karndean LooseLay creates a strong bond to the subfloor using a combination of weight and friction.

Perfect for temporary and permanent use, Karndean LooseLay is ideal if you are interested in changing out the flooring frequently or reducing noise transfer to rooms below. In addition, it's quick and easy to install and can be laid over most existing hard floors.

# Why Karndean LooseLay?

All the benefits of Karndean Designflooring plus the added benefits of...

Quick and easy to install

With its K-Wave friction grip backing, Karndean LooseLay is quick and easy to install over existing hard floors.