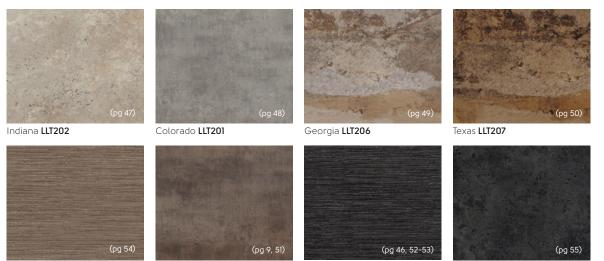

# Karndean LooseLay Stone (20" x 24")

.

Within our Karndean LooseLay stones, you'll find a mix of travertine, concrete, slate and textile inspired visuals.

## Karndean LooseLay Stone

20" x 24" (500mm x 610mm)\*

Pennsylvania LLT204

Arizona **LLT200** 

Nevada LLT205

Montana LLT203

\*Actual product size: 19.7″ x 24″

Thickness: 0.18" (4.5mm)