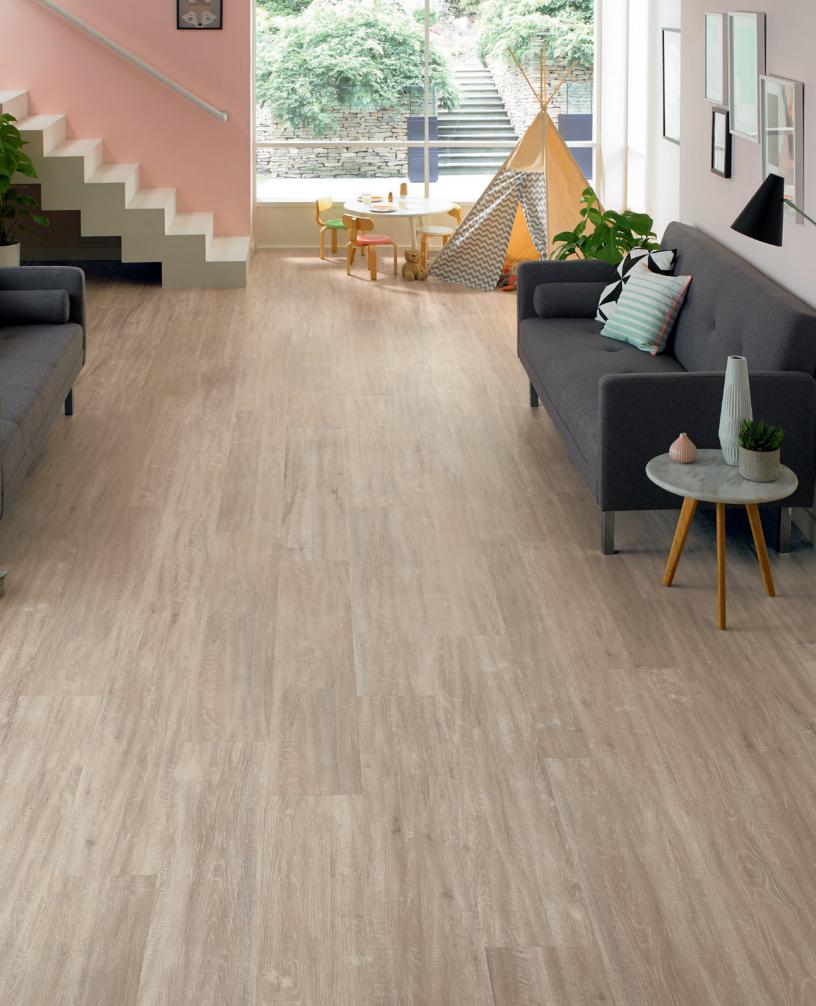

# Why Karndean LooseLay?

All the benefits of Karndean Designflooring plus the added benefits of...

Quick and easy to install

With its K-Wave friction grip backing, Karndean LooseLay is quick and easy to install over existing hard floors.

#### Individually replaceable

If a plank or tile is damaged, Karndean LooseLay is very easy to lift and replace.

#### Reduces noise transfer

Reduces noise transfer to rooms below. It's quieter than laminate, and perfect for upstairs bedrooms, playrooms or loft conversion.