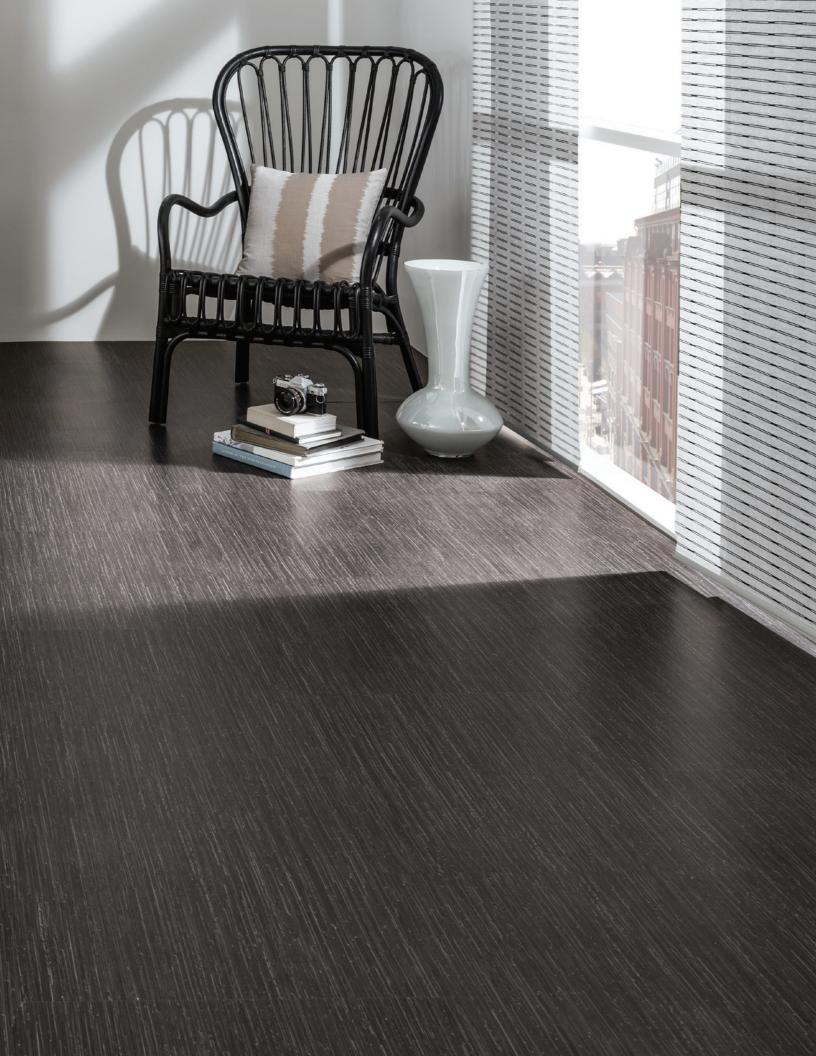

## Karndean LooseLay

Our award-winning Karndean LooseLay collections feature a wide-ranging color palette, from the distressed hues of Hudson, to the deep chocolate tones of Dover and the vibrant copper tones of Winchester. Choose from traditional and contemporary oaks, fashionable rustics and travertine and slate effect tiles.

Featuring our K-Wave friction grip backing that holds the product in place, Karndean LooseLay creates a strong bond to the subfloor using a combination of weight and friction.

Perfect for temporary and permanent use, Karndean LooseLay is ideal if you are interested in changing out the flooring frequently or reducing noise transfer to rooms below. In addition, it's quick and easy to install and can be laid over most existing hard floors.

# Why Karndean LooseLay?

All the benefits of Karndean Designflooring plus the added benefits of...

Quick and easy to install

With its K-Wave friction grip backing, Karndean LooseLay is quick and easy to install over existing hard floors.