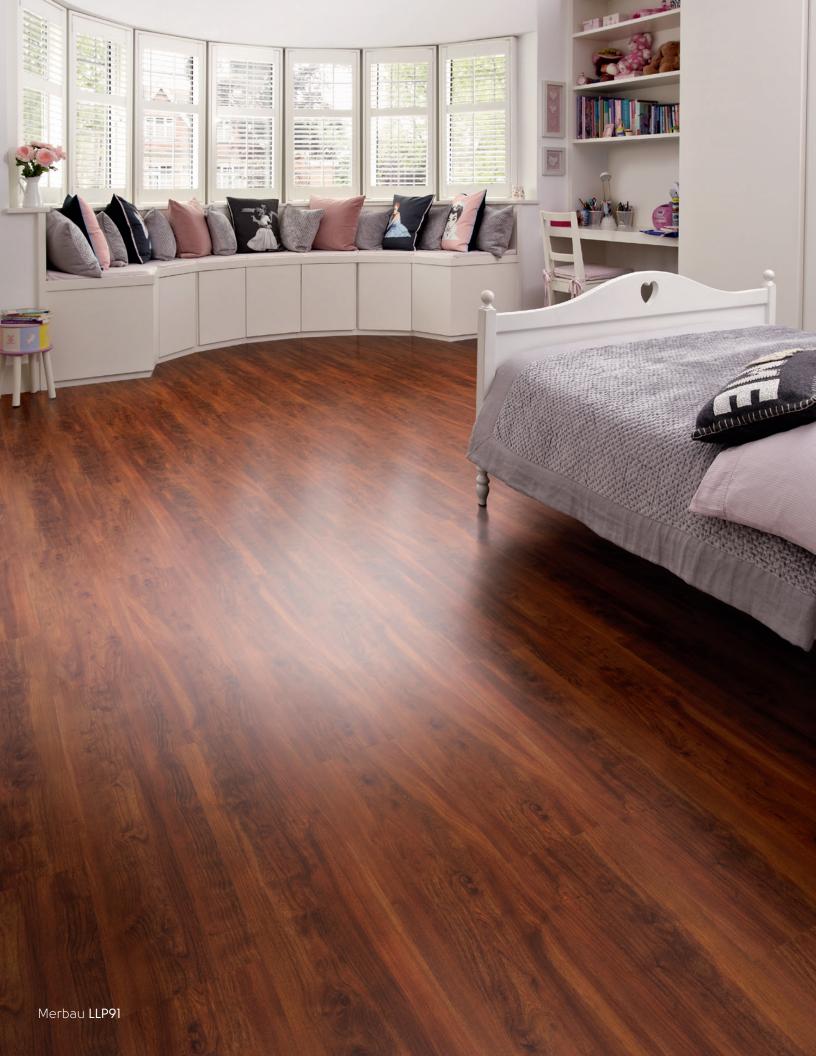

## Karndean LooseLay

Our award-winning Karndean LooseLay collections feature a wide-ranging color palette, from the distressed hues of Hudson, to the deep chocolate tones of Dover and the vibrant copper tones of Winchester. Choose from traditional and contemporary oaks, fashionable rustics and travertine and slate effect tiles.

Featuring our K-Wave friction grip backing that holds the product in place, Karndean LooseLay creates a strong bond to the subfloor using a combination of weight and friction.

Perfect for temporary and permanent use, Karndean LooseLay is ideal if you are interested in changing out the flooring frequently or reducing noise transfer to rooms below. In addition, it's quick and easy to install and can be laid over most existing hard floors.

# Why Karndean LooseLay?

All the benefits of Karndean Designflooring plus the added benefits of...

Quick and easy to install

With its K-Wave friction grip backing, Karndean LooseLay is quick and easy to install over existing hard floors.