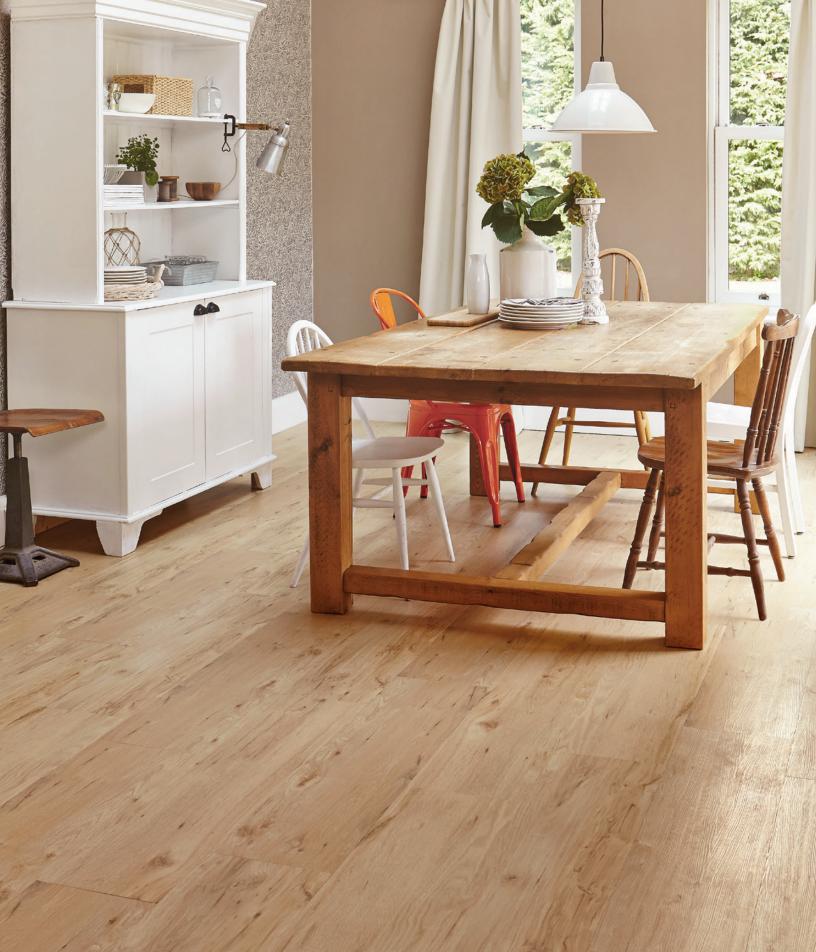

## Karndean LooseLay

Our award-winning Karndean LooseLay collections feature a wide-ranging color palette, from the distressed hues of Hudson, to the deep chocolate tones of Dover and the vibrant copper tones of Winchester. Choose from traditional and contemporary oaks, fashionable rustics and travertine and slate effect tiles.

Featuring our K-Wave friction grip backing that holds the product in place, Karndean LooseLay creates a strong bond to the subfloor using a combination of weight and friction.

Perfect for temporary and permanent use, Karndean LooseLay is ideal if you are interested in changing out the flooring frequently or reducing noise transfer to rooms below. In addition, it's quick and easy to install and can be laid over most existing hard floors.