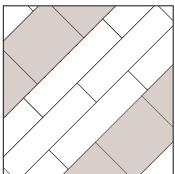

# Laying pattern ideas

## Wood layouts

Chevron

Striped

Herringbone

Striped

### Mixed wood and stone

Wood frame with stone inset

Note: Do not cut Karndean LooseLay planks or tiles into pieces that are smaller than the width of the product, as this will affect the quality of the installation.