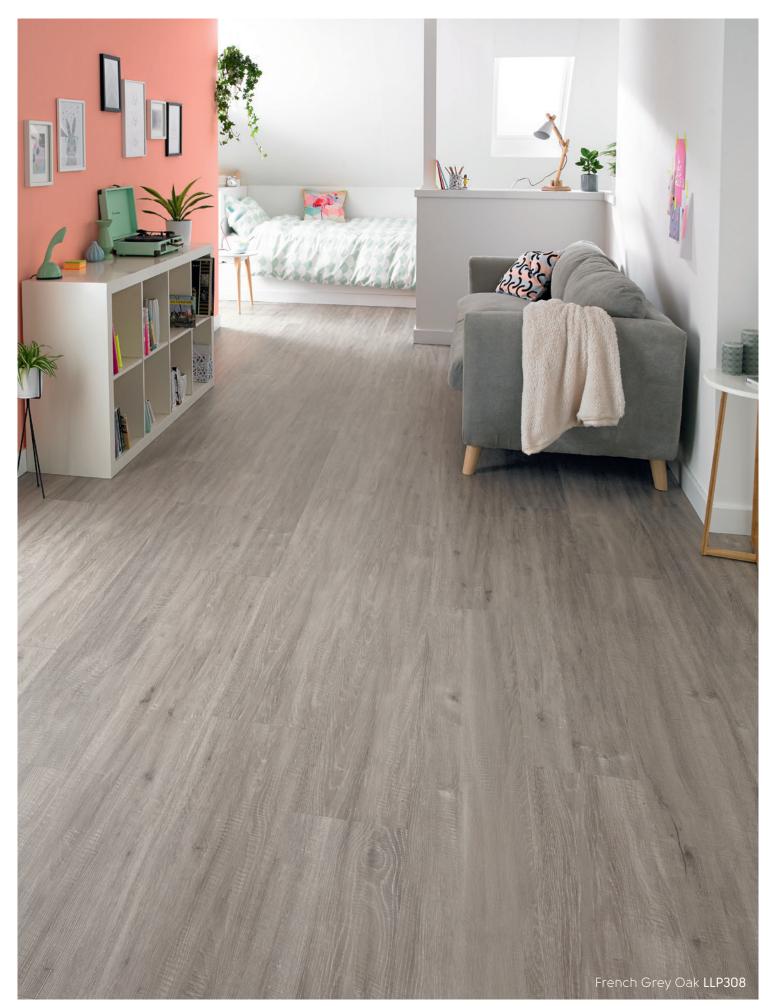

# Karndean LooseLay WOOD (41" x 10")

Our Karndean LooseLay woods offer a wide variety of colors and styles, including classic, worn and distressed, and popular contemporary looks

## Low maintenance

Our K-Guard+ technology ensures an easy to clean floor with just a sweep and a mop. No sanding, varnishing or staining required.

## Comfortable underfoot

Unlike real wood and stone, Karndean LooseLay is warmer and quieter underfoot, giving you the look of real wood and stone without the drawbacks.

O'

Munch

an 2 , 9