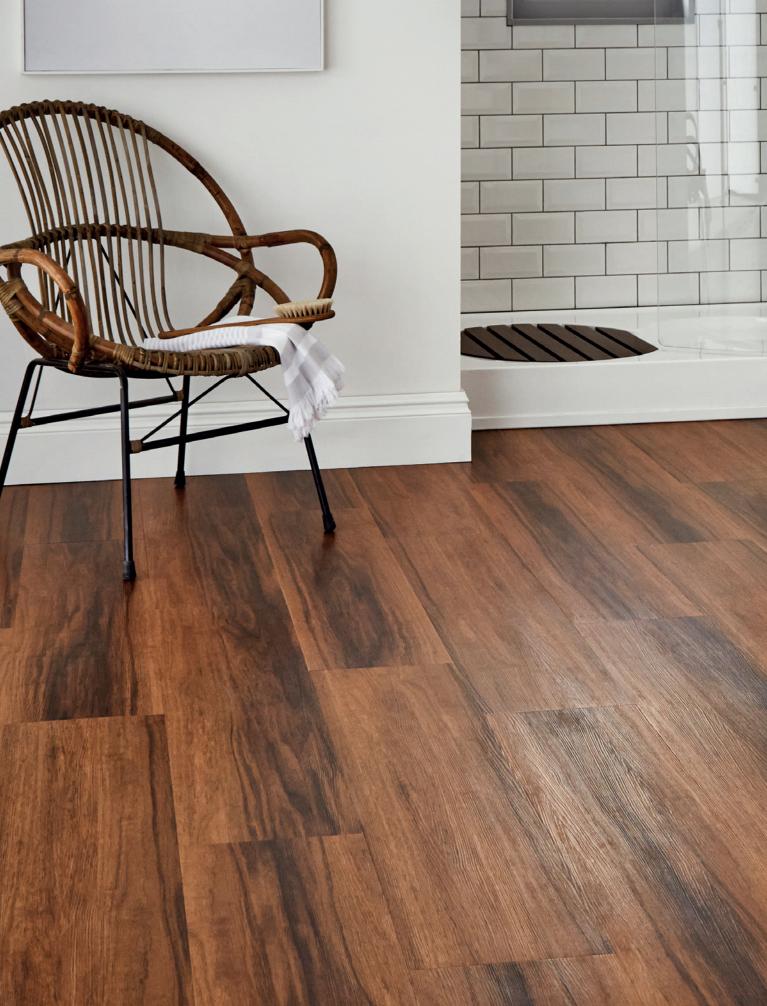

## Karndean LooseLay

Our award-winning Karndean LooseLay collections feature a wide-ranging color palette, from the distressed hues of Hudson, to the deep chocolate tones of Dover and the vibrant copper tones of Winchester. Choose from traditional and contemporary oaks, fashionable rustics and travertine and slate effect tiles.

# Karndean LooseLay WOOD (41" x 10")

Our Karndean LooseLay woods offer a wide variety of colors and styles, including classic, worn and distressed, and popular contemporary looks