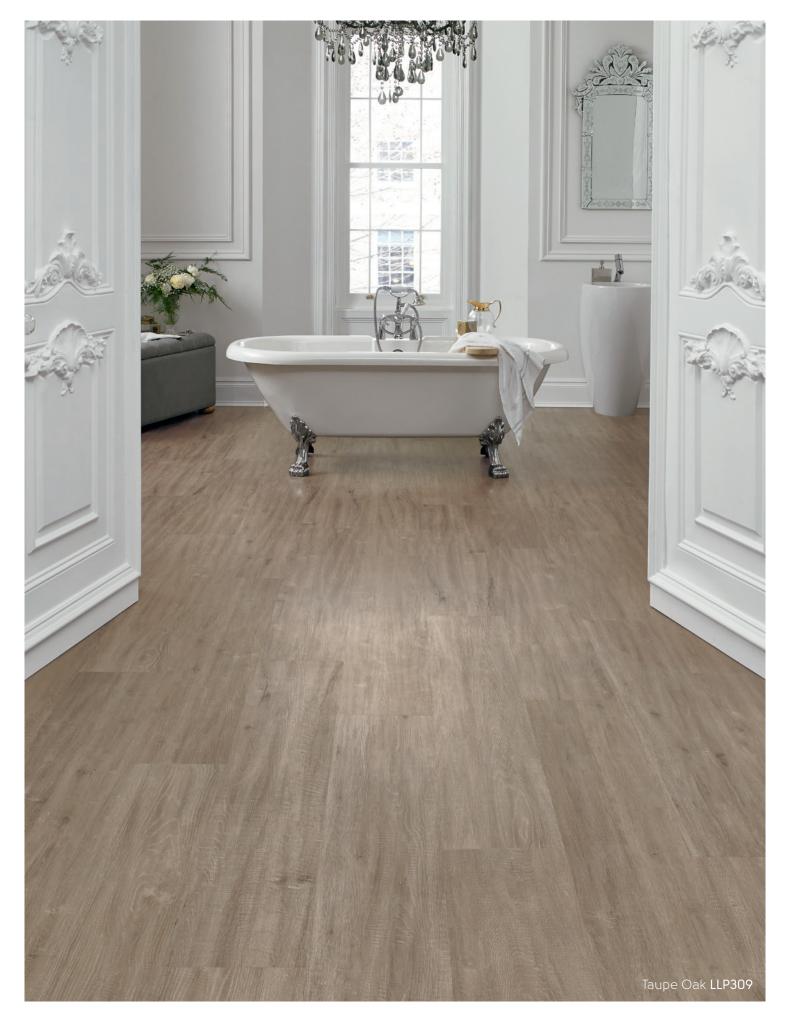

# Karndean LooseLay WOOD (41" x 10")

Our Karndean LooseLay woods offer a wide variety of colors and styles, including classic, worn and distressed, and popular contemporary looks

## Karndean LooseLay

Our award-winning Karndean LooseLay collections feature a wide-ranging color palette, from the distressed hues of Hudson, to the deep chocolate tones of Dover and the vibrant copper tones of Winchester. Choose from traditional and contemporary oaks, fashionable rustics and travertine and slate effect tiles.