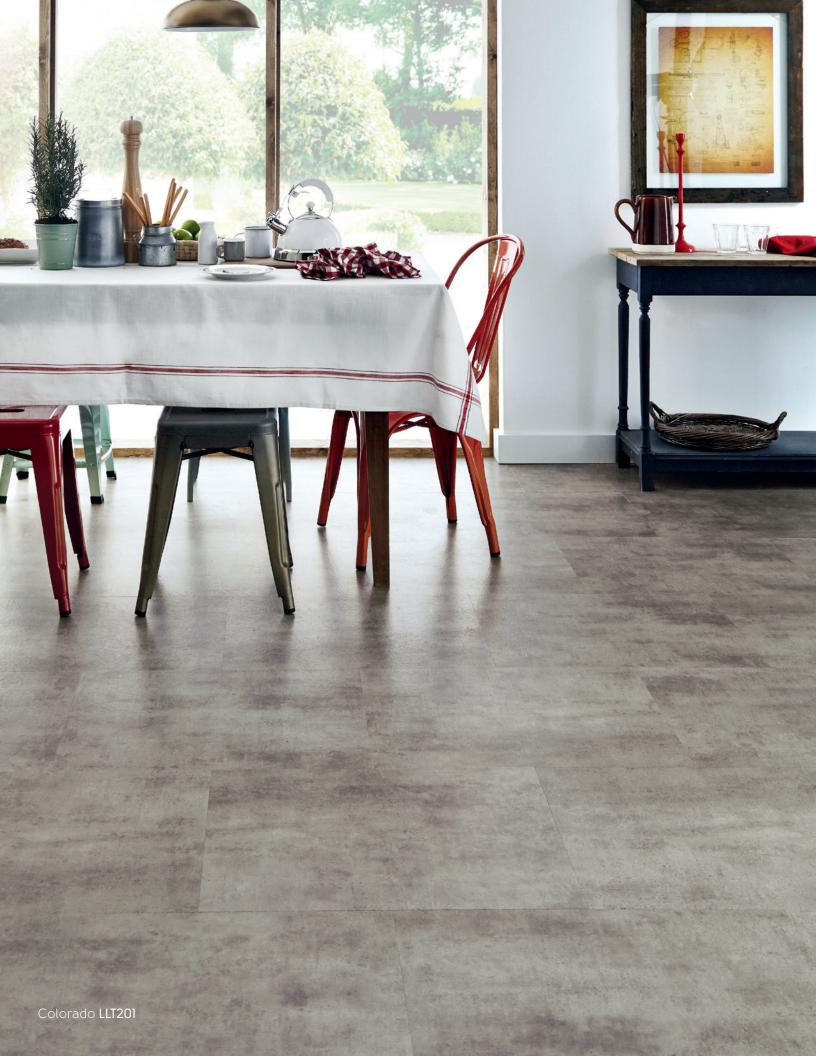

# Karndean LooseLay Stone (20" x 24")

.

Within our Karndean LooseLay stones, you'll find a mix of travertine, concrete, slate and textile inspired visuals.