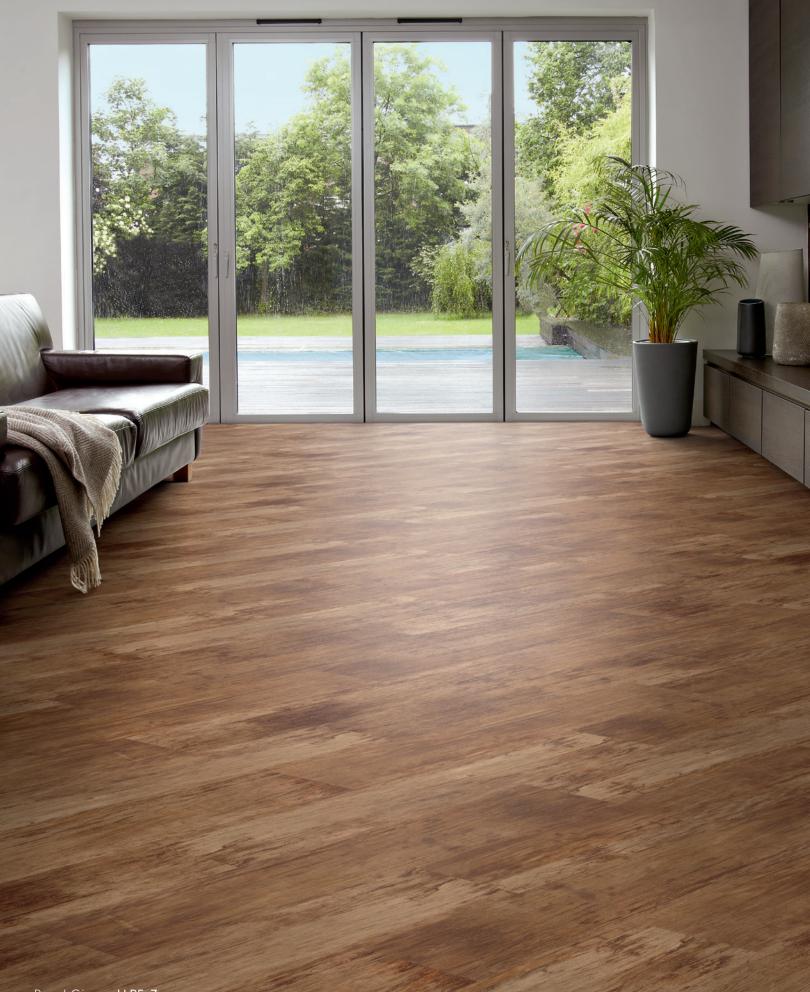

## Karndean LooseLay

Our award-winning Karndean LooseLay collections feature a wide-ranging color palette, from the distressed hues of Hudson, to the deep chocolate tones of Dover and the vibrant copper tones of Winchester. Choose from traditional and contemporary oaks, fashionable rustics and travertine and slate effect tiles.

Featuring our K-Wave friction grip backing that holds the product in place, Karndean LooseLay creates a strong bond to the subfloor using a combination of weight and friction.

Perfect for temporary and permanent use, Karndean LooseLay is ideal if you are interested in changing out the flooring frequently or reducing noise transfer to rooms below. In addition, it's quick and easy to install and can be laid over most existing hard floors.