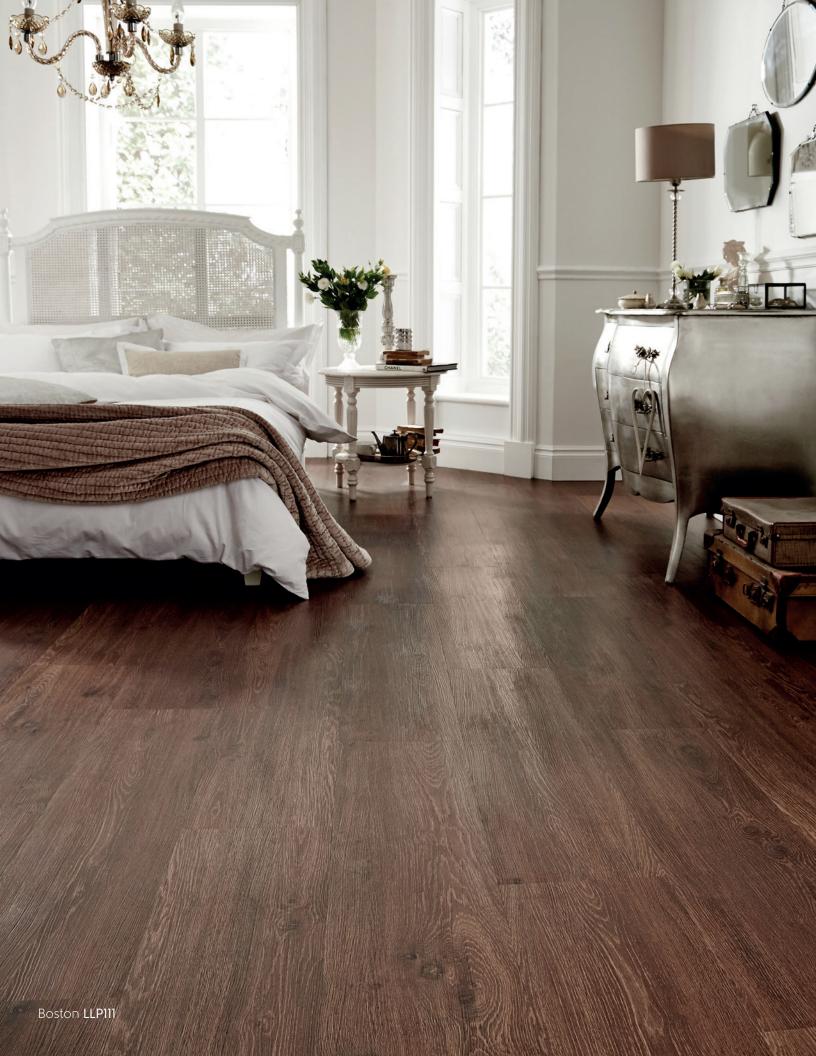

## Karndean LooseLay

Our award-winning Karndean LooseLay collections feature a wide-ranging color palette, from the distressed hues of Hudson, to the deep chocolate tones of Dover and the vibrant copper tones of Winchester. Choose from traditional and contemporary oaks, fashionable rustics and travertine and slate effect tiles.

# Karndean LooseLay WOOD (41" x 10")

Our Karndean LooseLay woods offer a wide variety of colors and styles, including classic, worn and distressed, and popular contemporary looks