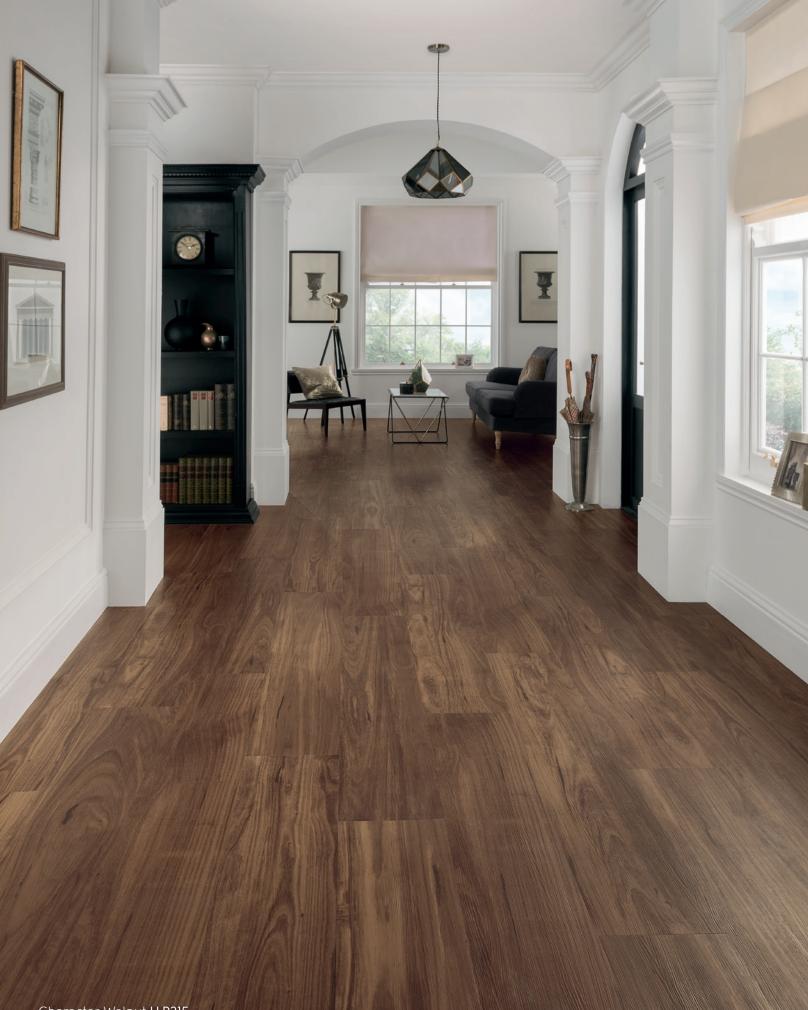

# Karndean LooseLay LONGDOARD (59" x 10")

Karndean LooseLay Longboard is a collection of 12 woods featuring authentic designs in a 59" extra-long format.

## Extra large planks

Karndean LooseLay Longboard features 59" long planks, ideal for larger areas of the home including hallways, open-plan living spaces and bedrooms.

## Realistic designs

All our products are created in-house by our team of designers to bring you one of a kind, beautiful floors.