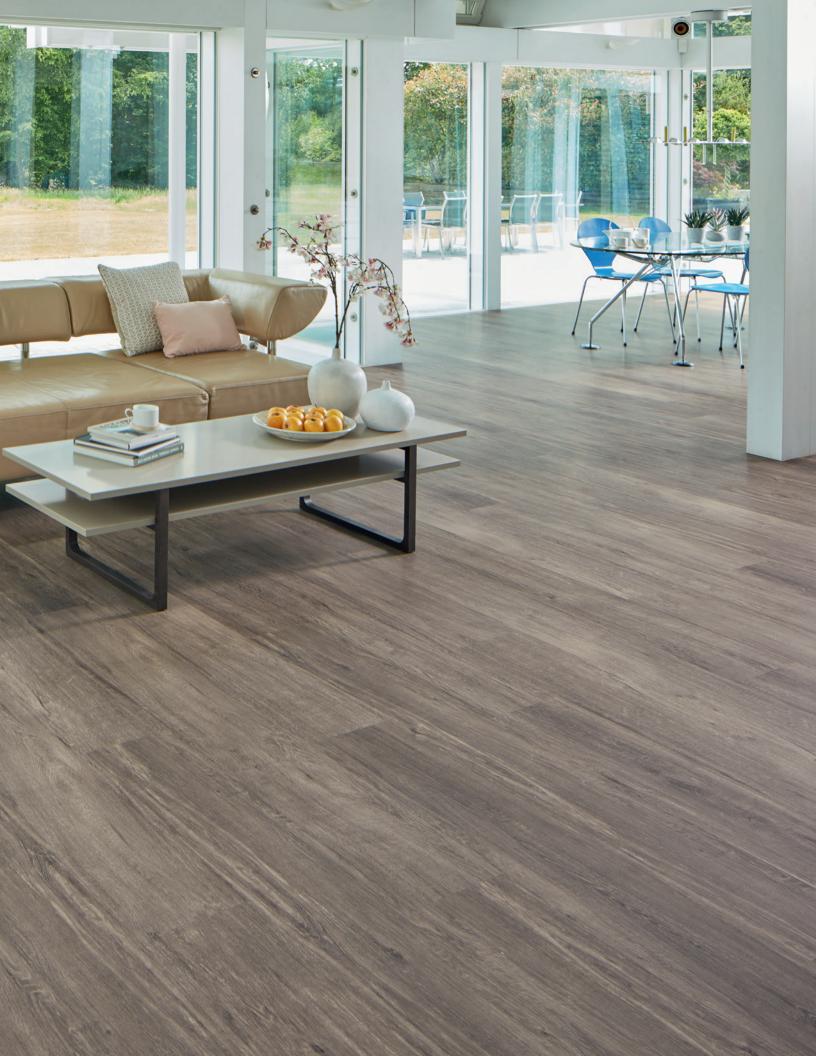

## Karndean LooseLay

Our award-winning Karndean LooseLay collections feature a wide-ranging color palette, from the distressed hues of Hudson, to the deep chocolate tones of Dover and the vibrant copper tones of Winchester. Choose from traditional and contemporary oaks, fashionable rustics and travertine and slate effect tiles.

Featuring our K-Wave friction grip backing that holds the product in place, Karndean LooseLay creates a strong bond to the subfloor using a combination of weight and friction.

Perfect for temporary and permanent use, Karndean LooseLay is ideal if you are interested in changing out the flooring frequently or reducing noise transfer to rooms below. In addition, it's quick and easy to install and can be laid over most existing hard floors.