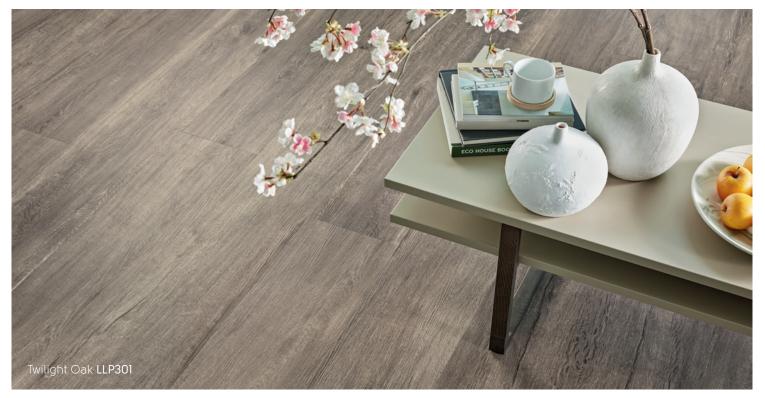

## Karndean LooseLay

Our award-winning Karndean LooseLay collections feature a wide-ranging color palette, from the distressed hues of Hudson, to the deep chocolate tones of Dover and the vibrant copper tones of Winchester. Choose from traditional and contemporary oaks, fashionable rustics and travertine and slate effect tiles.

Featuring our K-Wave friction grip backing that holds the product in place, Karndean LooseLay creates a strong bond to the subfloor using a combination of weight and friction.

Perfect for temporary and permanent use, Karndean LooseLay is ideal if you are interested in changing out the flooring frequently or reducing noise transfer to rooms below. In addition, it's quick and easy to install and can be laid over most existing hard floors.