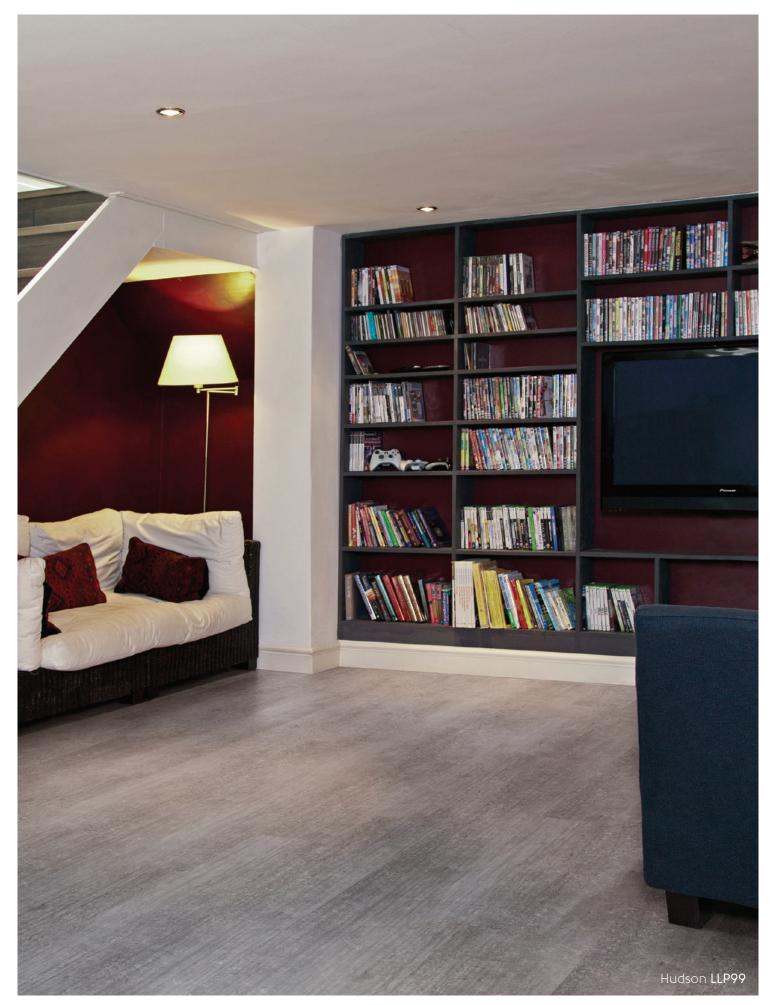

## Karndean LooseLay

Our award-winning Karndean LooseLay collections feature a wide-ranging color palette, from the distressed hues of Hudson, to the deep chocolate tones of Dover and the vibrant copper tones of Winchester. Choose from traditional and contemporary oaks, fashionable rustics and travertine and slate effect tiles.

#### Reduces noise transfer

Reduces noise transfer to rooms below. It's quieter than laminate, and perfect for upstairs bedrooms, playrooms or loft conversion.