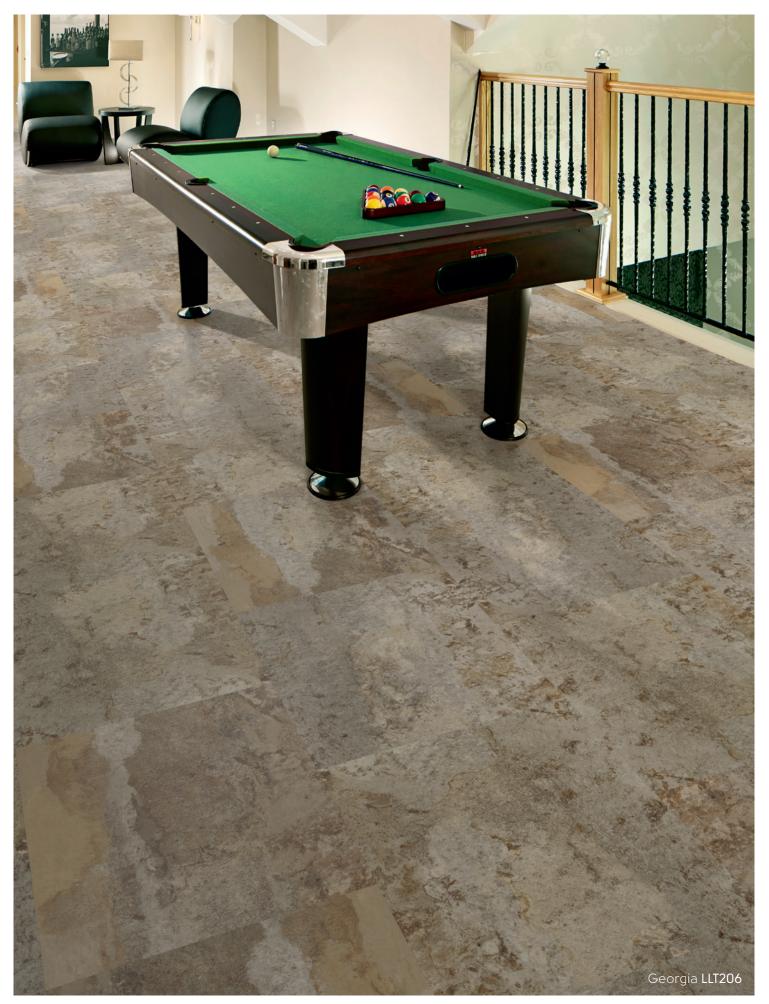

# Karndean LooseLay Stone (20" x 24")

.

Within our Karndean LooseLay stones, you'll find a mix of travertine, concrete, slate and textile inspired visuals.