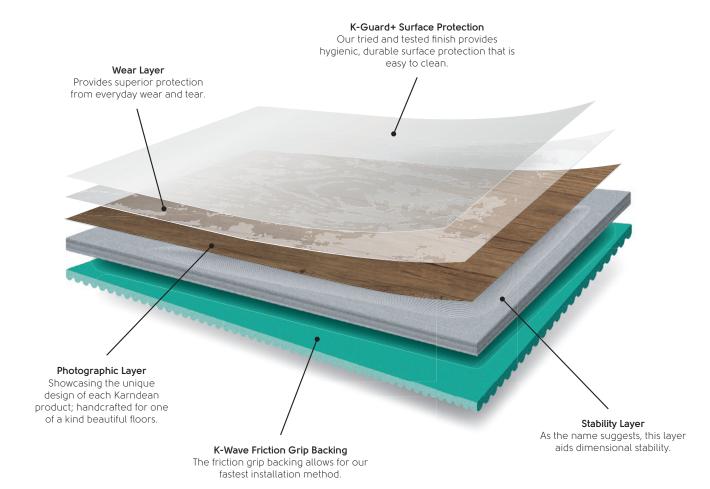

### Low maintenance

We use K-Guard+ technology to ensure that the floor is easy to clean with a sweep and a mop. Doesn't require sanding, varnishing or staining.

Featuring our K-Wave friction grip backing that holds the product in place, Karndean LooseLay creates a strong bond to the subfloor using a combination of weight and friction.

Perfect for temporary and permanent use, Karndean LooseLay is ideal if you are interested in changing out the flooring frequently or reducing noise transfer to rooms below. In addition, it's quick and easy to install and can be laid over most existing hard floors.

## Low maintenance

Our K-Guard+ technology ensures an easy to clean floor with just a sweep and a mop. No sanding, varnishing or staining required.