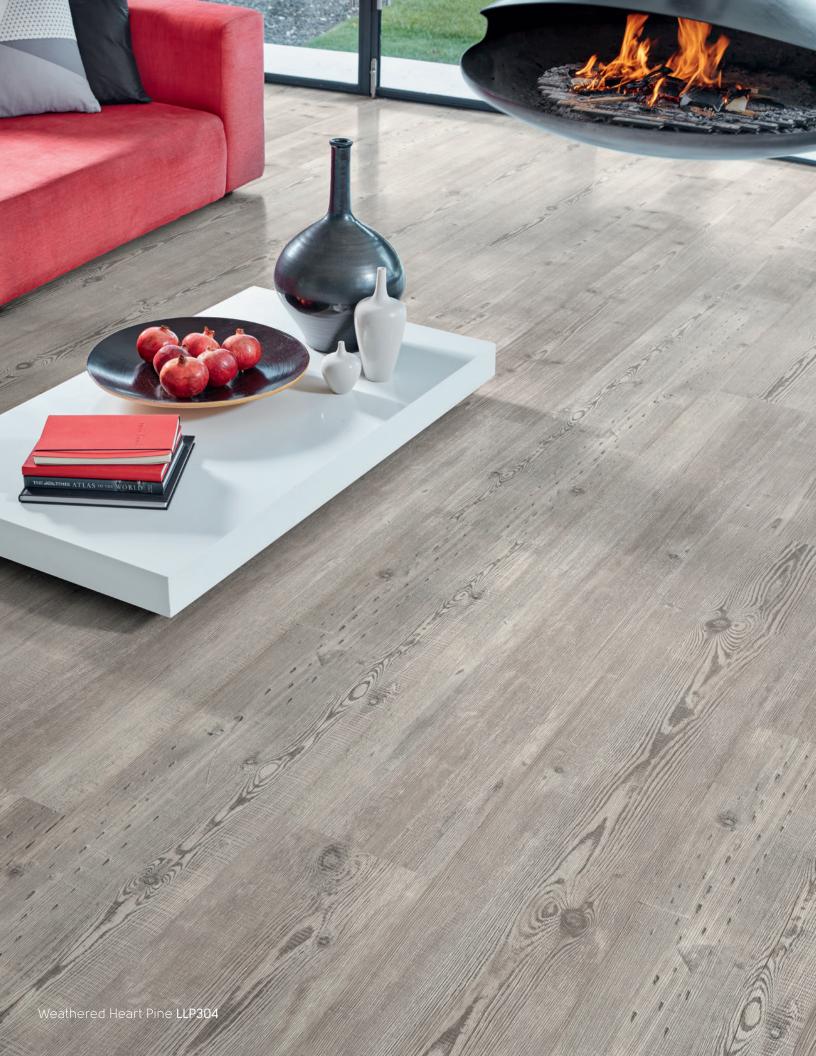

# Karndean LooseLay LONGDOARD (59" x 10")

Karndean LooseLay Longboard is a collection of 12 woods featuring authentic designs in a 59" extra-long format.

## Extra large planks

Karndean LooseLay Longboard features 59" long planks, ideal for larger areas of the home including hallways, open-plan living spaces and bedrooms.

## Realistic designs

All our products are created in-house by our team of designers to bring you one of a kind, beautiful floors.