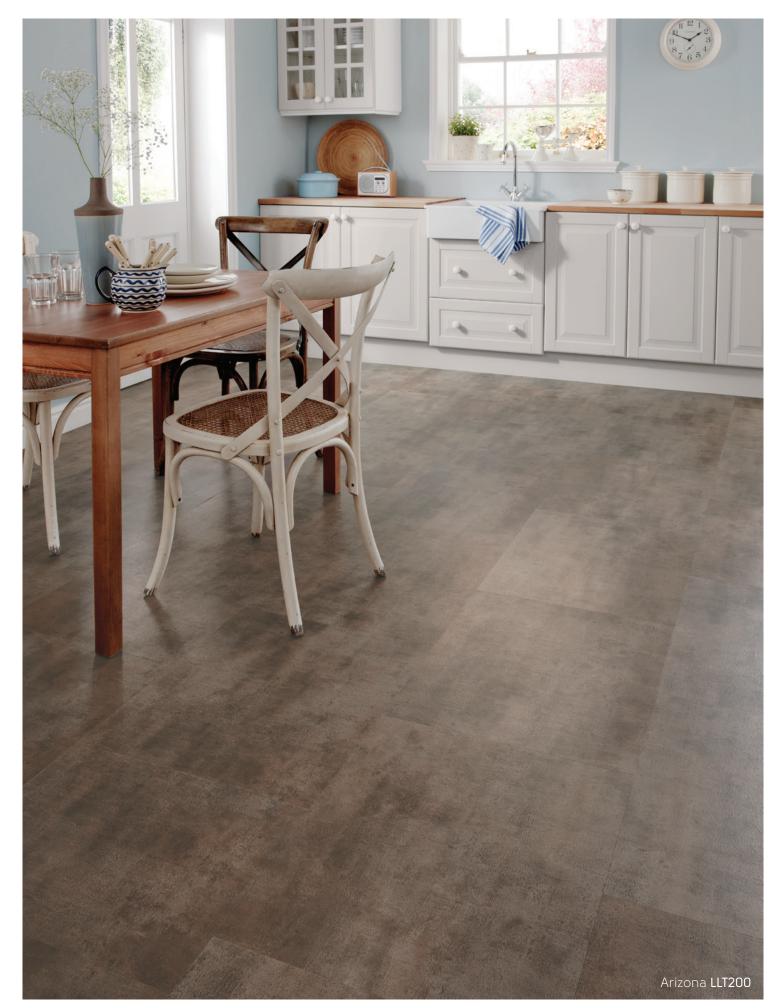

# Karndean LooseLay Stone (20" x 24")

.

Within our Karndean LooseLay stones, you'll find a mix of travertine, concrete, slate and textile inspired visuals.

## Karndean LooseLay Stone

20" x 24" (500mm x 610mm)\*

Pennsylvania LLT204

Arizona **LLT200** 

Nevada LLT205

Montana LLT203

\*Actual product size: 19.7″ x 24″

Thickness: 0.18" (4.5mm)