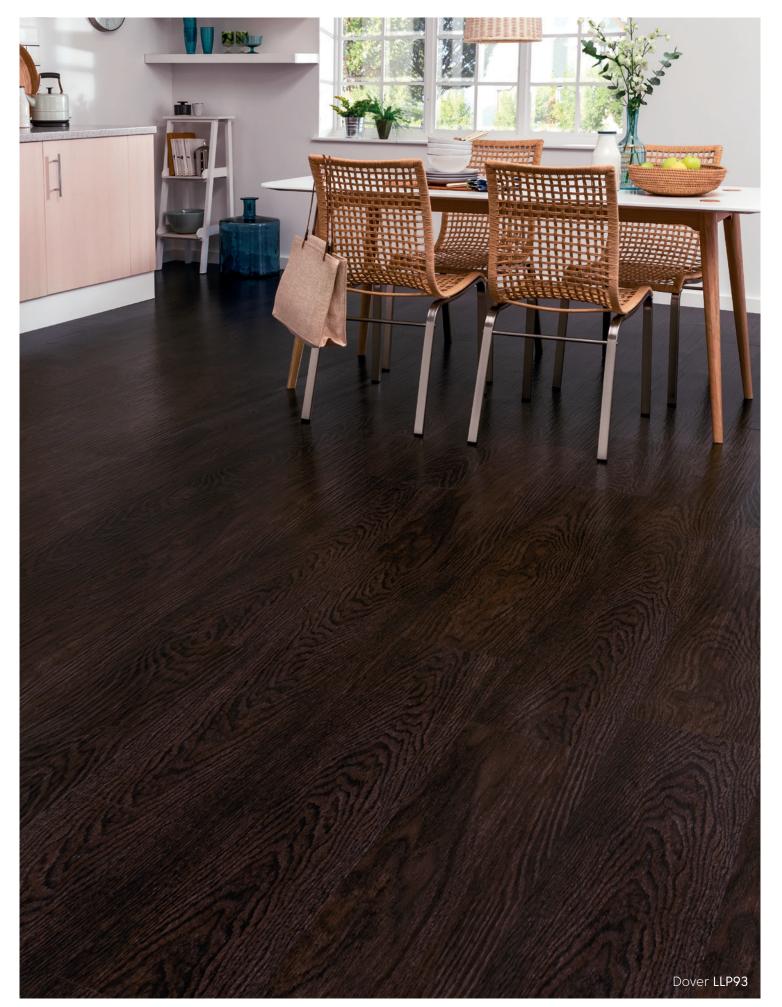

## Karndean LooseLay

Our award-winning Karndean LooseLay collections feature a wide-ranging color palette, from the distressed hues of Hudson, to the deep chocolate tones of Dover and the vibrant copper tones of Winchester. Choose from traditional and contemporary oaks, fashionable rustics and travertine and slate effect tiles.

Featuring our K-Wave friction grip backing that holds the product in place, Karndean LooseLay creates a strong bond to the subfloor using a combination of weight and friction.

Perfect for temporary and permanent use, Karndean LooseLay is ideal if you are interested in changing out the flooring frequently or reducing noise transfer to rooms below. In addition, it's quick and easy to install and can be laid over most existing hard floors.

# Why Karndean LooseLay?

All the benefits of Karndean Designflooring plus the added benefits of...

Quick and easy to install

With its K-Wave friction grip backing, Karndean LooseLay is quick and easy to install over existing hard floors.