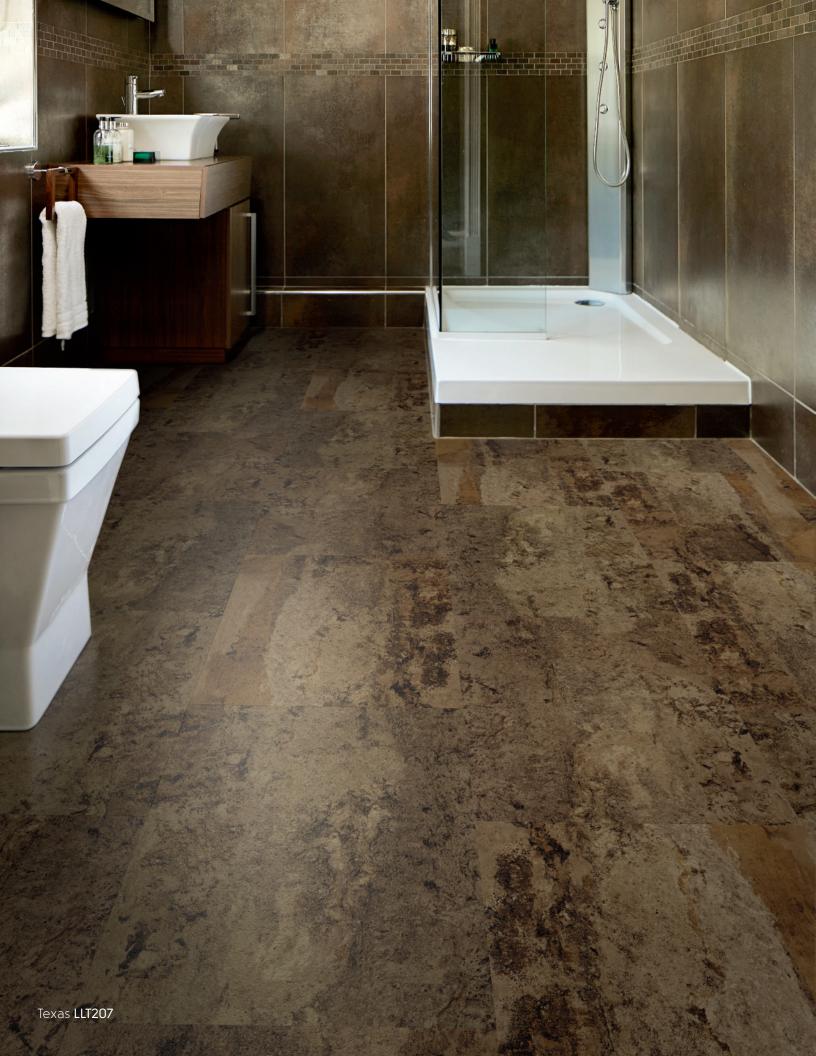

# Karndean LooseLay Stone (20" x 24")

.

Within our Karndean LooseLay stones, you'll find a mix of travertine, concrete, slate and textile inspired visuals.

## Karndean LooseLay Stone

20" x 24" (500mm x 610mm)\*

Pennsylvania LLT204

Arizona **LLT200** 

Nevada LLT205

Montana LLT203

\*Actual product size: 19.7″ x 24″

Thickness: 0.18" (4.5mm)