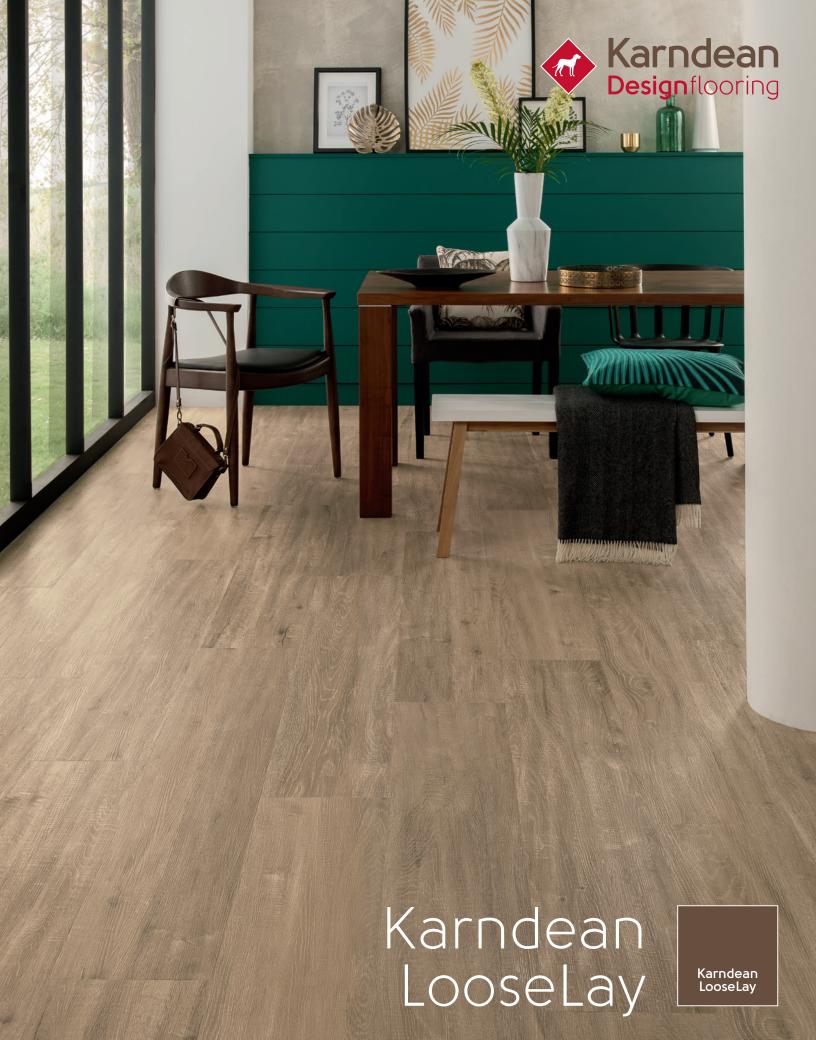

## Karndean LooseLay

Our award-winning Karndean LooseLay collections feature a wide-ranging color palette, from the distressed hues of Hudson, to the deep chocolate tones of Dover and the vibrant copper tones of Winchester. Choose from traditional and contemporary oaks, fashionable rustics and travertine and slate effect tiles.

Featuring our K-Wave friction grip backing that holds the product in place, Karndean LooseLay creates a strong bond to the subfloor using a combination of weight and friction.

Perfect for temporary and permanent use, Karndean LooseLay is ideal if you are interested in changing out the flooring frequently or reducing noise transfer to rooms below. In addition, it's quick and easy to install and can be laid over most existing hard floors.

# Why Karndean LooseLay?

All the benefits of Karndean Designflooring plus the added benefits of...

Quick and easy to install

With its K-Wave friction grip backing, Karndean LooseLay is quick and easy to install over existing hard floors.