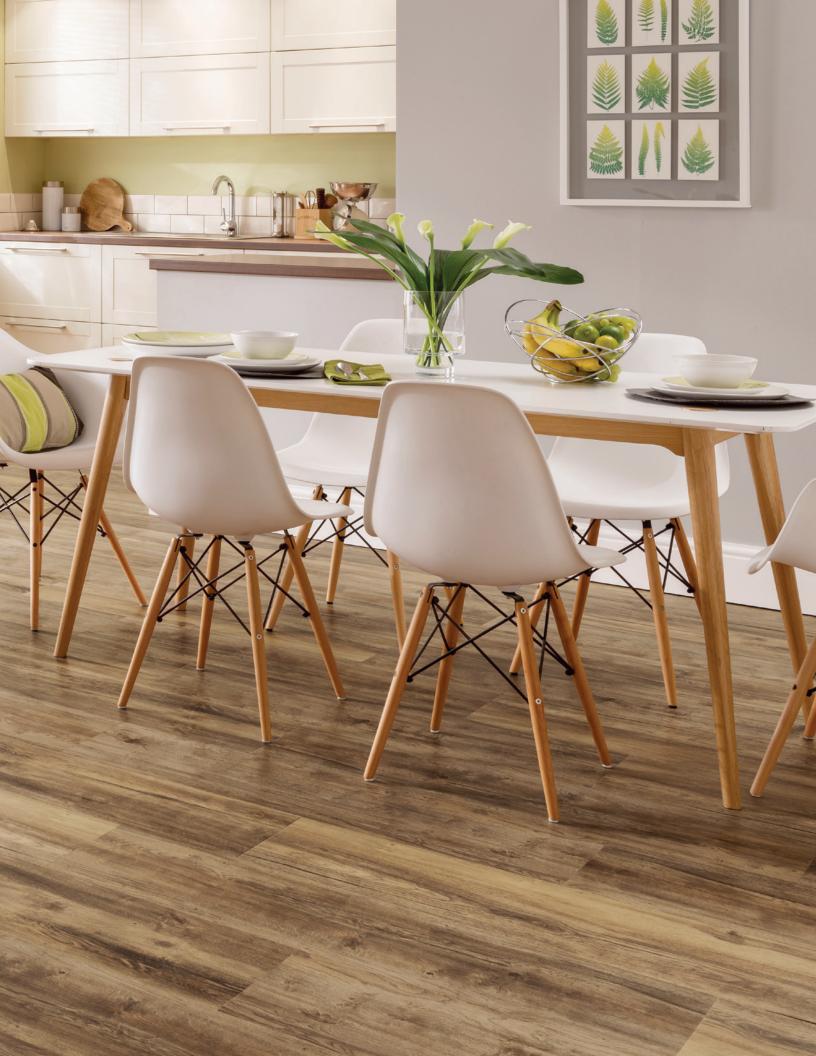

## Karndean LooseLay

Our award-winning Karndean LooseLay collections feature a wide-ranging color palette, from the distressed hues of Hudson, to the deep chocolate tones of Dover and the vibrant copper tones of Winchester. Choose from traditional and contemporary oaks, fashionable rustics and travertine and slate effect tiles.

Featuring our K-Wave friction grip backing that holds the product in place, Karndean LooseLay creates a strong bond to the subfloor using a combination of weight and friction.

Perfect for temporary and permanent use, Karndean LooseLay is ideal if you are interested in changing out the flooring frequently or reducing noise transfer to rooms below. In addition, it's quick and easy to install and can be laid over most existing hard floors.

# Why Karndean LooseLay?

All the benefits of Karndean Designflooring plus the added benefits of...

Quick and easy to install

With its K-Wave friction grip backing, Karndean LooseLay is quick and easy to install over existing hard floors.