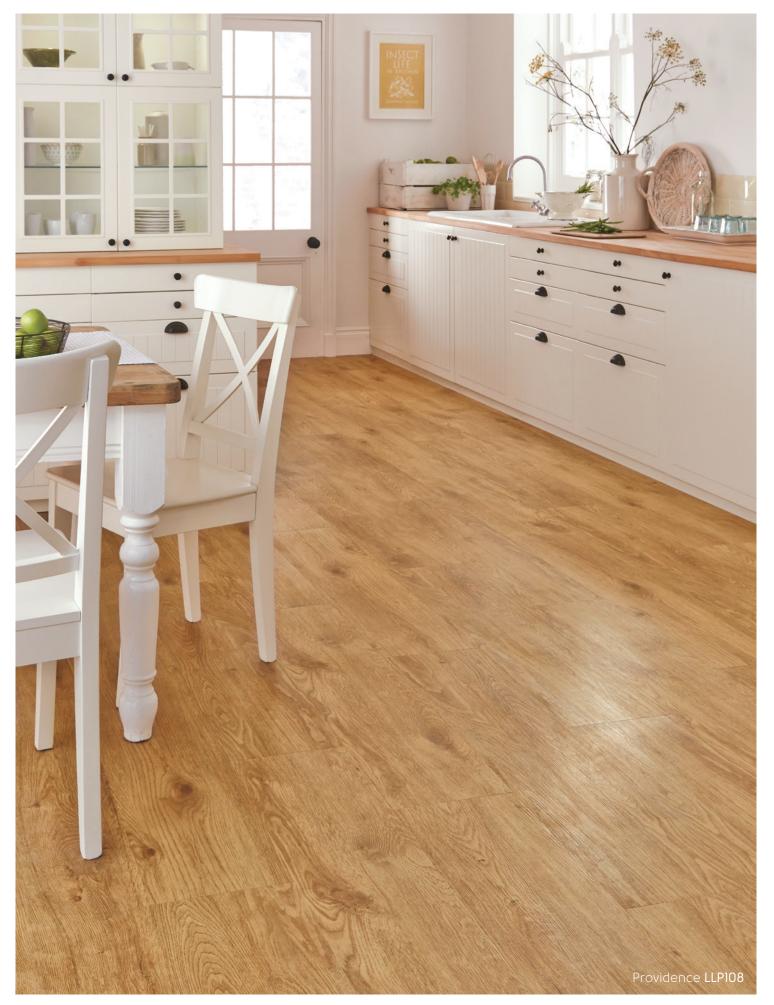

## Karndean LooseLay

Our award-winning Karndean LooseLay collections feature a wide-ranging color palette, from the distressed hues of Hudson, to the deep chocolate tones of Dover and the vibrant copper tones of Winchester. Choose from traditional and contemporary oaks, fashionable rustics and travertine and slate effect tiles.

Featuring our K-Wave friction grip backing that holds the product in place, Karndean LooseLay creates a strong bond to the subfloor using a combination of weight and friction.

Perfect for temporary and permanent use, Karndean LooseLay is ideal if you are interested in changing out the flooring frequently or reducing noise transfer to rooms below. In addition, it's quick and easy to install and can be laid over most existing hard floors.