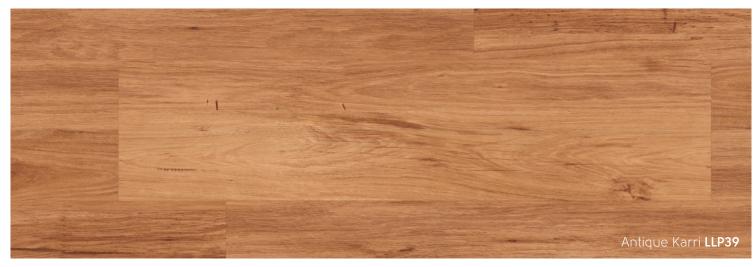

# Karndean LooseLay WOOD (41" x 10")

Our Karndean LooseLay woods offer a wide variety of colors and styles, including classic, worn and distressed, and popular contemporary looks