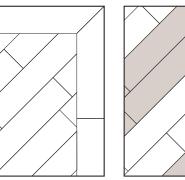

eLay is ideal if you are interested in changing out the flooring frequently or reducing noise transfer to rooms below. In addition, it's quick and easy to install and can be laid over most existing hard floors.

# Why Karndean LooseLay?

All the benefits of Karndean Designflooring plus the added benefits of...



Quick and easy to install

With its K-Wave friction grip backing, Karndean LooseLay is quick and easy to install over existing hard floors.



#### Individually replaceable

If a plank or tile is damaged, Karndean LooseLay is very easy to lift and replace.



#### Reduces noise transfer

Reduces noise transfer to rooms below. It's quieter than laminate, and perfect for upstairs bedrooms, playrooms or loft conversion.



# Laying pattern ideas

## Wood layouts



Chevron

Striped





Herringbone







Striped

## Stone layouts





### Mixed wood and stone





Wood frame with stone inset





Note: Do not cut Karndean LooseLay planks or tiles into pieces that are smaller than the width of the product, as this will affect the quality of the installation.

# Karndean LooseLay LONGDOARD (59" x 10")

Karndean LooseLay Longboard is a collection of 12 woods featuring authentic designs in a 59" extra-long format.













## Extra large planks

Karndean LooseLay Longboard features 59" long planks, ideal for larger areas of the home including hallways, open-plan living spaces and bedrooms.











## Realistic designs

All our products are created in-house by our team of designers to bring you one of a kind, beautiful floors.













# Karndean LooseLay WOOD