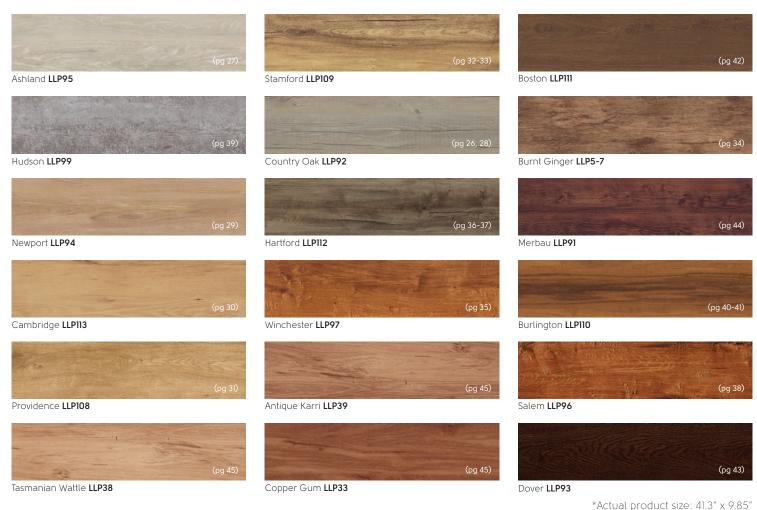

# Karndean LooseLay WOOD (41" x 10")

Our Karndean LooseLay woods offer a wide variety of colors and styles, including classic, worn and distressed, and popular contemporary looks

# More designs available in the Karndean LooseLay range...

 $(41'' \times 10'')$ 