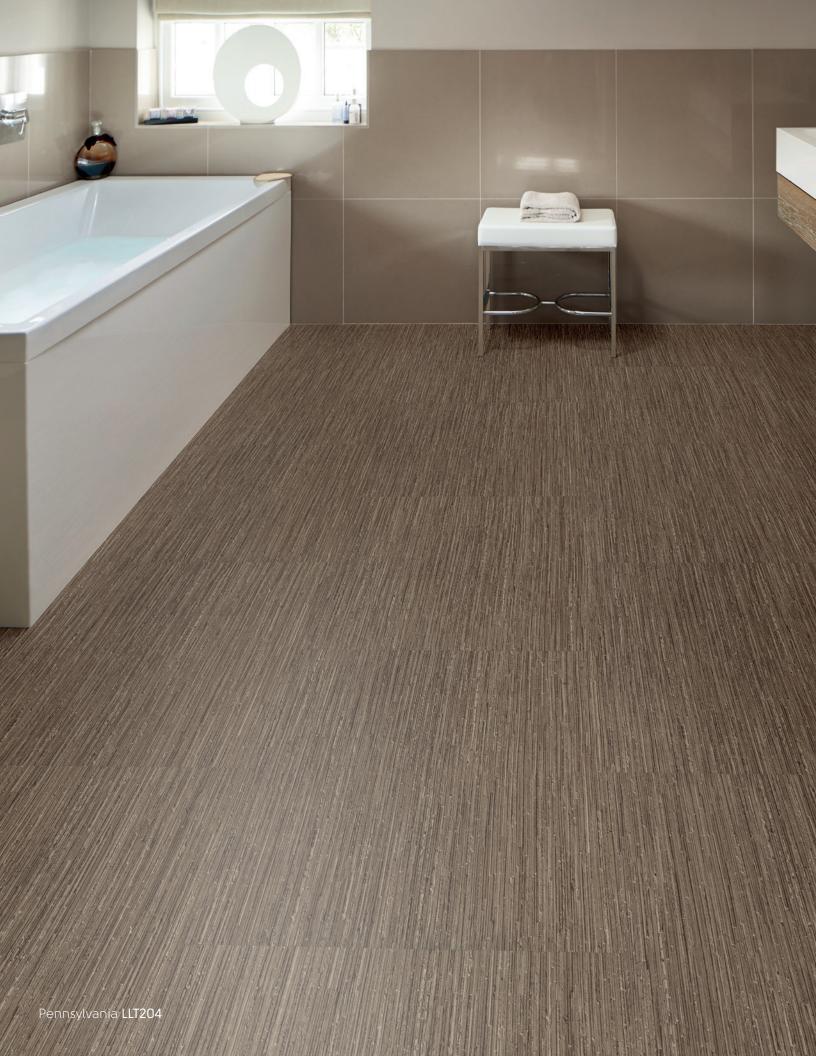

# Karndean LooseLay Stone (20" x 24")

.

Within our Karndean LooseLay stones, you'll find a mix of travertine, concrete, slate and textile inspired visuals.

## Karndean LooseLay Stone

20" x 24" (500mm x 610mm)\*

Pennsylvania LLT204

Arizona **LLT200** 

Nevada LLT205

Montana LLT203

\*Actual product size: 19.7″ x 24″

Thickness: 0.18" (4.5mm)